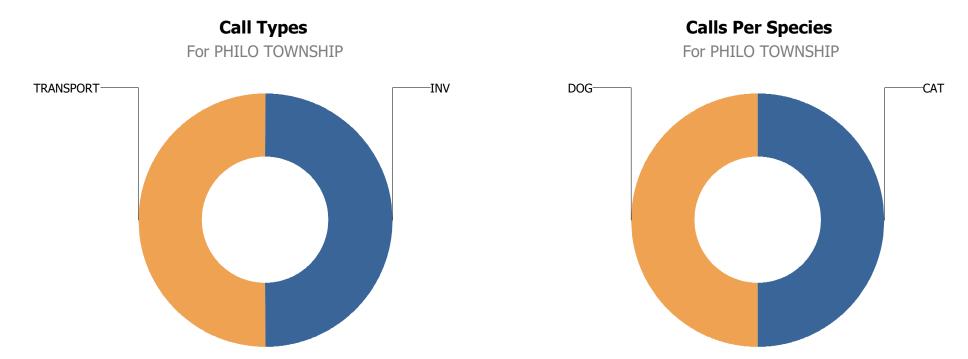

### **PHILO TOWNSHIP**

Total Calls Received: 2
Total Calls Including Sequences: 3