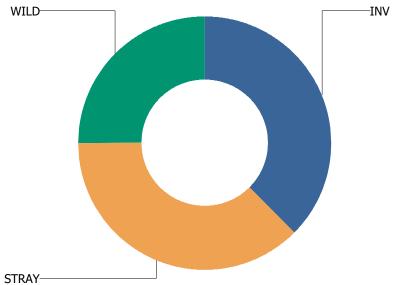

### **CHAMPAIGN**

Total Calls Received: 84
Total Calls Including Sequences: 125

-BAT -CAT -CHICKEN