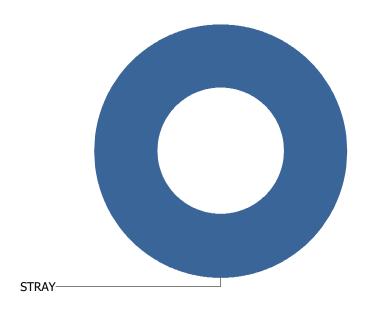

### **TOLONO TOWNSHIP**

Total Calls Received: 1
Total Calls Including Sequences: 1

Call Types

For TOLONO TOWNSHIP

For TOLONO TOWNSHIP

UIUC

Total Calls Received: 5
Total Calls Including Sequences: 5