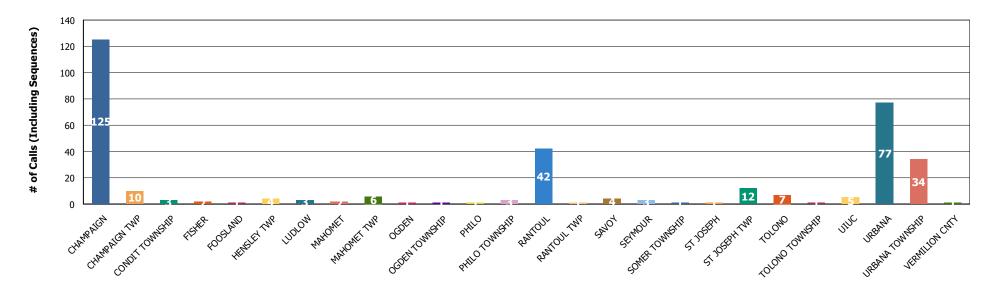

# Activity Statistics by Jurisdiction

## Calls Received Between 09/01/24 and 09/30/24

|             | CHAMPAIGN | CHAMPAIGN<br>TWP | CONDIT<br>TOWNSHIP | FISHER | FOOSLAND | HENSLEY<br>TWP | LUDLOW | МАНОМЕТ | MAHOMET<br>TWP | OGDEN | OGDEN<br>TOWNSHIP |
|-------------|-----------|------------------|--------------------|--------|----------|----------------|--------|---------|----------------|-------|-------------------|
| GRAND TOTAL | 125       | 10               | 3                  | 2      | 1        | 4              | 3      | 2       | 6              | 1     | 1                 |
| ASSIST      | 2         | 0                | 0                  | 0      | 0        | 0              | 0      | 0       | 0              | 0     | 0                 |
| ACO         | 1         | 0                | 0                  | 0      | 0        | 0              | 0      | 0       | 0              | 0     | 0                 |
| FIRE        | 0         | 0                | 0                  | 0      | 0        | 0              | 0      | 0       | 0              | 0     | 0                 |
| POLICE      | 1         | 0                | 0                  | 0      | 0        | 0              | 0      | 0       | 0              | 0     | 0                 |
| INV         | 71        | 5                | 3                  | 2      | 1        | 0              | 3      | 2       | 1              | 0     | 0                 |
| 24NOT       | 0         | 0                | 0                  | 0      | 0        | 0              | 0      | 0       | 0              | 0     | 0                 |
| AAFU        | 0         | 0                | 0                  | 0      | 0        | 0              | 0      | 0       | 0              | 0     | 0                 |
| ABAN        | 1         | 0                | 0                  | 0      | 0        | 0              | 1      | 0       | 0              | 0     | 0                 |

| PHILO | PHILO<br>TOWNSHIP | RANTOUL | RANTOUL<br>TWP | SAVOY | SEYMOUR | SOMER<br>TOWNSHIP | ST JOSEPH | ST JOSEPH<br>TWP | TOLONO | TOLONO<br>TOWNSHIP | UIUC |
|-------|-------------------|---------|----------------|-------|---------|-------------------|-----------|------------------|--------|--------------------|------|
| 1     | 3                 | 42      | 1              | 4     | 3       | 1                 | 1         | 12               | 7      | 1                  | 5    |
| 0     | 0                 | 3       | 0              | 0     | 0       | 0                 | 0         | 0                | 0      | 0                  | 0    |
| 0     | 0                 | 1       | 0              | 0     | 0       | 0                 | 0         | 0                | 0      | 0                  | 0    |
| 0     | 0                 | 1       | 0              | 0     | 0       | 0                 | 0         | 0                | 0      | 0                  | 0    |
| 0     | 0                 | 1       | 0              | 0     | 0       | 0                 | 0         | 0                | 0      | 0                  | 0    |
| 0     | 2                 | 18      | 0              | 3     | 2       | 0                 | 0         | 1                | 0      | 0                  | 1    |
| 0     | 0                 | 0       | 0              | 0     | 0       | 0                 | 0         | 0                | 0      | 0                  | 0    |
| 0     | 0                 | 0       | 0              | 0     | 0       | 0                 | 0         | 0                | 0      | 0                  | 0    |
| 0     | 0                 | 5       | 0              | 0     | 0       | 0                 | 0         | 0                | 0      | 0                  | 0    |

| URBANA | URBANA<br>TOWNSHIP | VERMILION<br>CNTY | TOTAL |
|--------|--------------------|-------------------|-------|
| 77     | 34                 | 1                 | 351   |
| 2      | 0                  | 0                 | 7     |
| 0      | 0                  | 0                 | 2     |
| 0      | 0                  | 0                 | 1     |
| 2      | 0                  | 0                 | 4     |
| 38     | 8                  | 1                 | 162   |
| 1      | 0                  | 0                 | 1     |
| 2      | 0                  | 0                 | 2     |
| 1      | 1                  | 0                 | 9     |