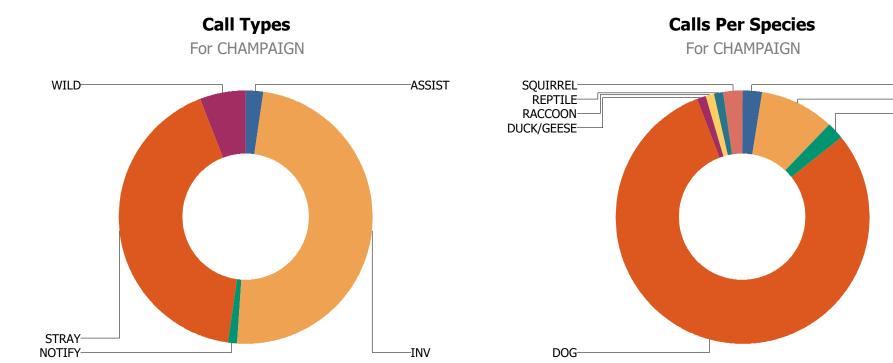

### **CHAMPAIGN**

Total Calls Received: 84
Total Calls Including Sequences: 125

-BAT -CAT -CHICKEN