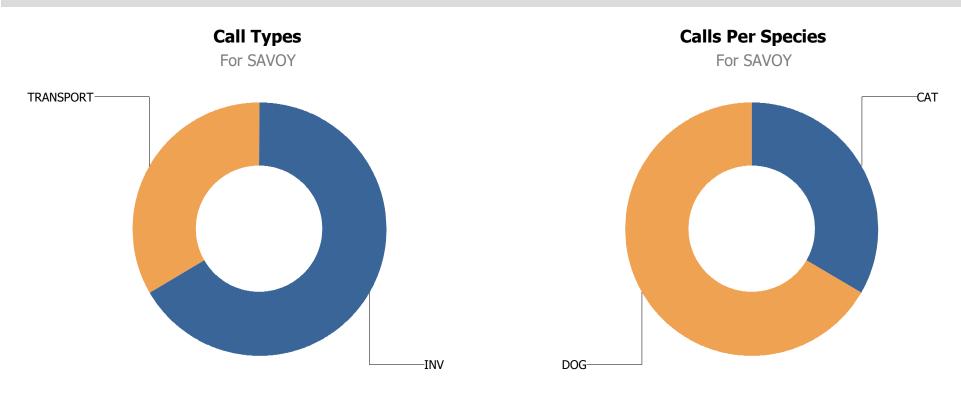

### **RANTOUL TWP**

Total Calls Received: 1
Total Calls Including Sequences: 1

Call Types

For RANTOUL TWP

**Calls Per Species** 

For RANTOUL TWP

**SAVOY** 

Total Calls Received: 3
Total Calls Including Sequences: 4