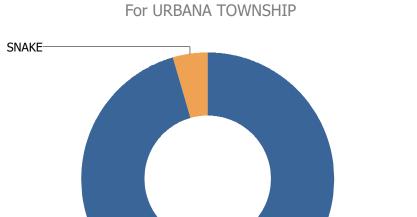

### **URBANA TOWNSHIP**

Total Calls Received: 22
Total Calls Including Sequences: 34

STRAY-

-DOG

**Calls Per Species** 