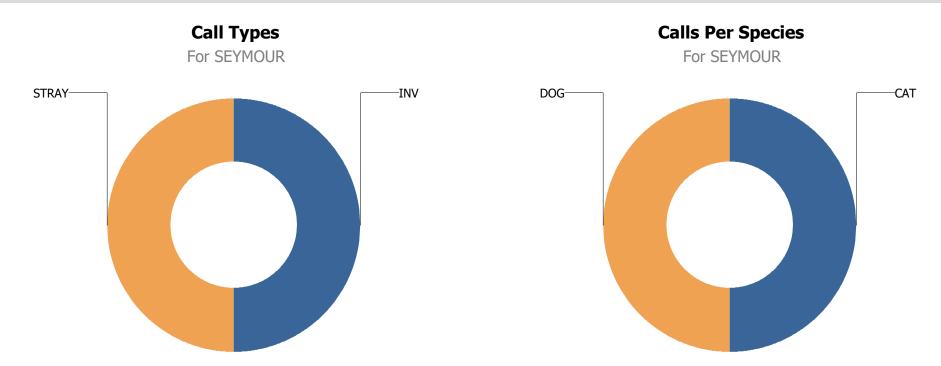

s** 

For OGDEN



### **OGDEN TOWNSHIP**

Total Calls Received: 1
Total Calls Including Sequences: 1

Call Types

For OGDEN TOWNSHIP



**Calls Per Species** 

For OGDEN TOWNSHIP



### **PHILO**

Total Calls Received: 1
Total Calls Including Sequences: 1

For PHILO

WILD

**Call Types** 



www.chameleonbeach.com

RAPTOR-

### **PHILO TOWNSHIP**

Total Calls Received: 2
Total Calls Including Sequences: 3



### **RANTOUL**

Total Calls Received: 36
Total Calls Including Sequences: 42



### **RANTOUL TWP**

Total Calls Received: 1
Total Calls Including Sequences: 1

Call Types

For RANTOUL TWP



**Calls Per Species** 

For RANTOUL TWP



**SAVOY** 

Total Calls Received: 3
Total Calls Including Sequences: 4



### **SEYMOUR**

Total Calls Received: 2 Total Calls Including Sequences: 3



### **SOMER TOWNSHIP**

Total Calls Received: 1 Total Calls Including Sequences: 1

**Call Types** 







For SOMER TOWNSHIP





### **ST JOSEPH**

Total Calls Received: 1
Total Calls Including Sequences: 1

**Call Types** 

For ST JOSEPH



For ST JOSEPH





### ST JOSEPH TWP

Total Calls Received: 4
Total Calls Including Sequences: 12

Call Types

For ST JOSEPH TWP



**Calls Per Species** 

For ST JOSEPH TWP



**TOLONO** 

Total Calls Received: 4
Total Calls Including Sequences: 7



### **TOLONO TOWNSHIP**

Total Calls Received: 1
Total Calls Including Sequences: 1

Call Types

For TOLONO TOWNSHIP



For TOLONO TOWNSHIP





UIUC

Total Calls Received: 5
Total Calls Including Sequences: 5



### **URBANA**

Total Calls Received: 55
Total Calls Including Sequences: 77

# Call Type