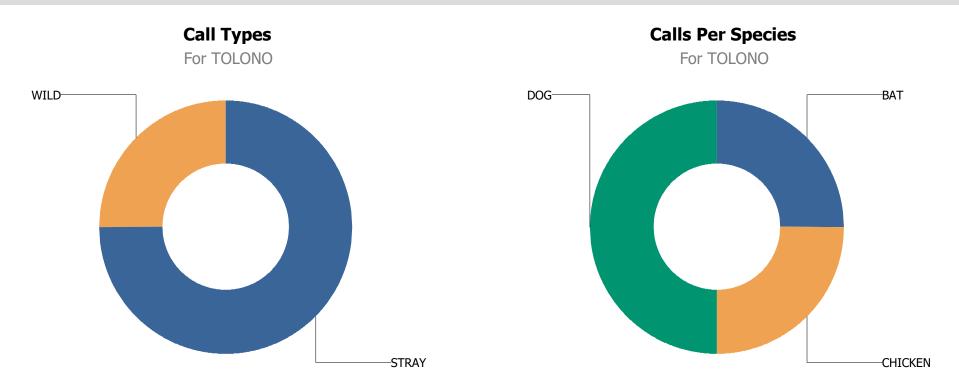

### ST JOSEPH TWP

Total Calls Received: 4
Total Calls Including Sequences: 12

Call Types

For ST JOSEPH TWP

**Calls Per Species** 

For ST JOSEPH TWP

**TOLONO** 

Total Calls Received: 4
Total Calls Including Sequences: 7

### **TOLONO TOWNSHIP**

Total Calls Received: 1
Total Calls Including Sequences: 1

Call Types

For TOLONO TOWNSHIP

For TOLONO TOWNSHIP

UIUC

Total Calls Received: 5
Total Calls Including Sequences: 5