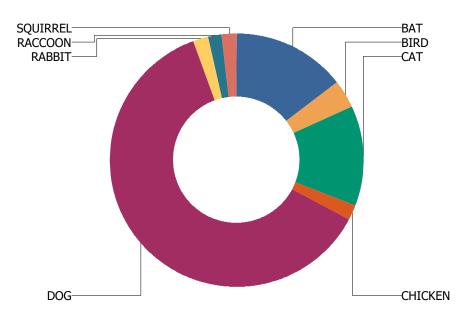

# **Calls Per Species**

For URBANA

### **URBANA TOWNSHIP**

Total Calls Received: 22
Total Calls Including Sequences: 34

STRAY-

-DOG

**Calls Per Species** 