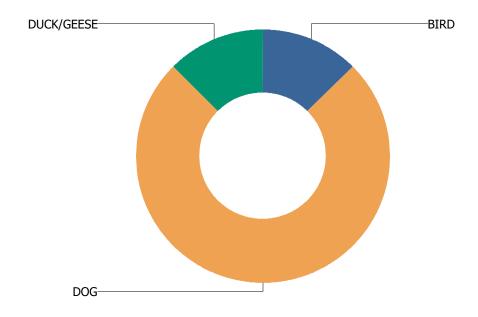

### **CHAMPAIGN**

Total Calls Received: 84
Total Calls Including Sequences: 125

-BAT -CAT -CHICKEN