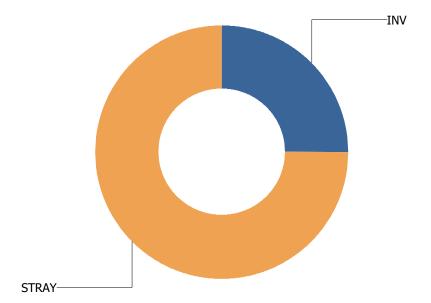

### **CHAMPAIGN**

Total Calls Received: 84
Total Calls Including Sequences: 125

-BAT -CAT -CHICKEN