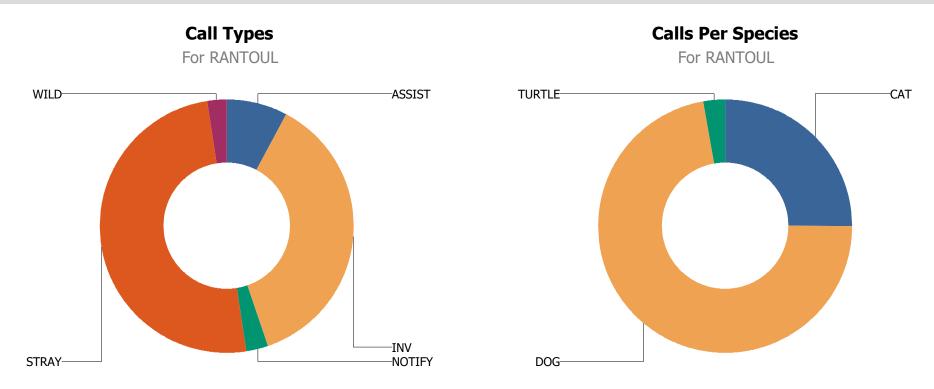

For MAHOMET



### **MAHOMET TWP**

Total Calls Received: 5
Total Calls Including Sequences: 6

Call Types
For MAHOMET TWP

INV

CAT

CAT

DOG

Calls Per Species
For MAHOMET TWP

### **OGDEN**

Total Calls Received: 1
Total Calls Including Sequences: 1

Call Types
For OGDEN

TRANSPORT-

**Calls Per Species** 

For OGDEN



### **OGDEN TOWNSHIP**

Total Calls Received: 1
Total Calls Including Sequences: 1

Call Types

For OGDEN TOWNSHIP



**Calls Per Species** 

For OGDEN TOWNSHIP



### **PHILO**

Total Calls Received: 1
Total Calls Including Sequences: 1

For PHILO

WILD

**Call Types** 



www.chameleonbeach.com

RAPTOR-

### **PHILO TOWNSHIP**

Total Calls Received: 2
Total Calls Including Sequences: 3



### **RANTOUL**

Total Calls Received: 36
Total Calls Including Sequences: 42



### **RANTOUL TWP**

Total Calls Received: 1
Total Calls Including Sequences: 1

Call Types

For RANTOUL TWP



**Calls Per Species** 

For RANTOUL TWP



**SAVOY** 

Total Calls Received: 3
Total Calls Including Sequences: 4



### **SEYMOUR**

Total Calls Received: 2 Total Calls Including Sequences: 3



### **SOMER TOWNSHIP**

Total Calls Received: 1 Total Calls Including Sequences: 1

**Call Types** 







For SOMER TOWNSHIP





### **ST JOSEPH**

Total Calls Received: 1
Total Calls Including Sequences: 1

**Call Types** 

For ST JOSEPH



For ST JOSEPH





### ST JOSEPH TWP

Total Calls Received: 4
Total Calls Including Sequences: 12

Call Types

For ST JOSEPH TWP



**Calls Per Species** 

For ST JOSEPH TWP



**TOLONO** 

Total Calls Received: 4
Total Calls Including Sequences: