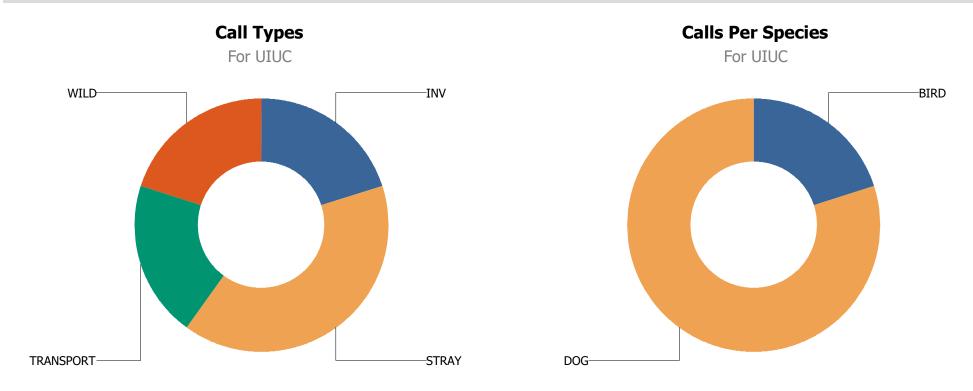

### **TOLONO TOWNSHIP**

Total Calls Received: 1
Total Calls Including Sequences: 1

Call Types

For TOLONO TOWNSHIP

For TOLONO TOWNSHIP

UIUC

Total Calls Received: 5
Total Calls Including Sequences: 5