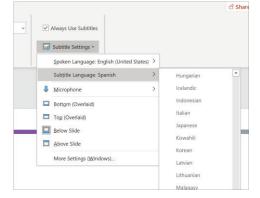

#### Add captions or subtitles

Transcribe your words as you present and display them on-screen as captions in the same language you are speaking, or as subtitles translated to another language. On the **Slide Show** ribbon tab, select **Subtitle Settings** to see languages you can use.