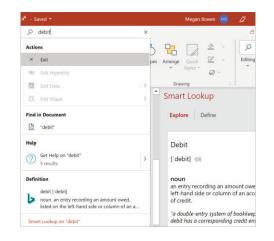

## Look up relevant information

With **Smart Lookup**, PowerPoint searches the Internet for relevant information to define words, phrases, and concepts. Search results shown on the task pane can provide useful context for the ideas you're sharing in your presentations.