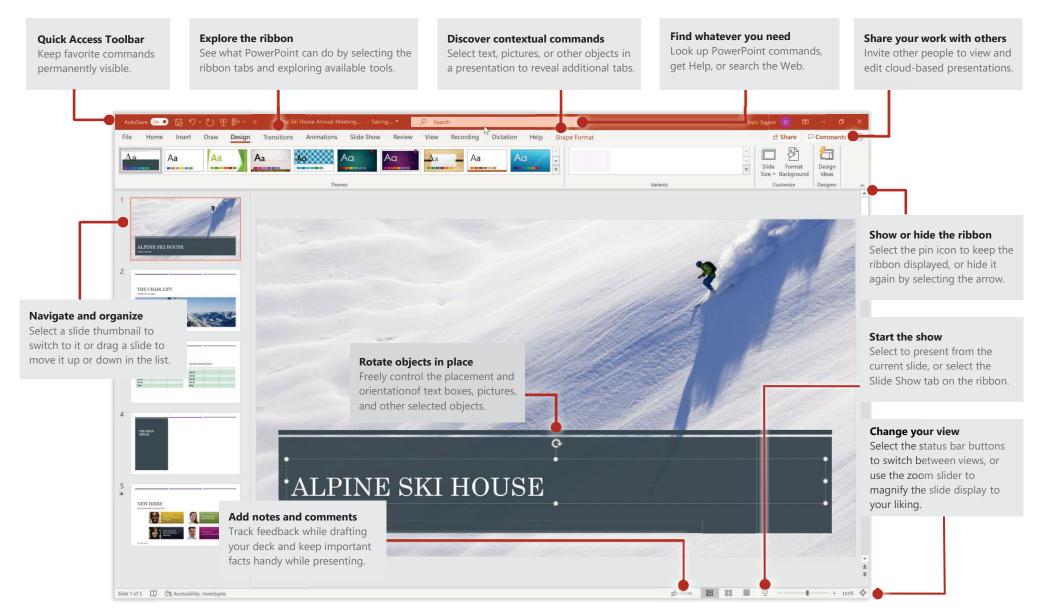

### Quick Start Guide

New to PowerPoint? Use this guide to learn the basics.

## Create something

Begin with a **Blank Presentation** to get right to work. Or save yourself time by selecting and then customizing a theme or template that resembles what you need. Click **File** > **New**, and then select or search for the theme or template you want.

# Stay connected

Need to work on the go and across different devices? Click **File** > **Account** to sign in and access your recently used files anywhere, on any device, through seamless integration between Office, OneDrive, OneDrive for Business, and SharePoint.

#### Find recent files

Whether you only work with files stored on your PC's local hard drive or you roam across various cloud services, selecting **File** > **Open** takes you to your recently used documents and any files that you may have pinned to your list.

# Share your work with others

To invite others to view or edit your presentations in the cloud, select the **Share** button in the top right corner of the app window. In the **Share** pane that opens, you can get a sharing link or send invitations to the people you select.

# Find whatever you need

Type a keyword or phrase into the **Search** box on the ribbon to quickly find the PowerPoint features and commands you're looking for, to discover **Help** content, or to get more information online.