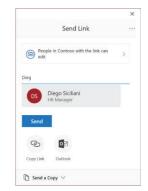

# Share your work with others

To invite others to view or edit your presentations in the cloud, select the **Share** button in the top right corner of the app window. In the **Share** pane that opens, you can get a sharing link or send invitations to the people you select.