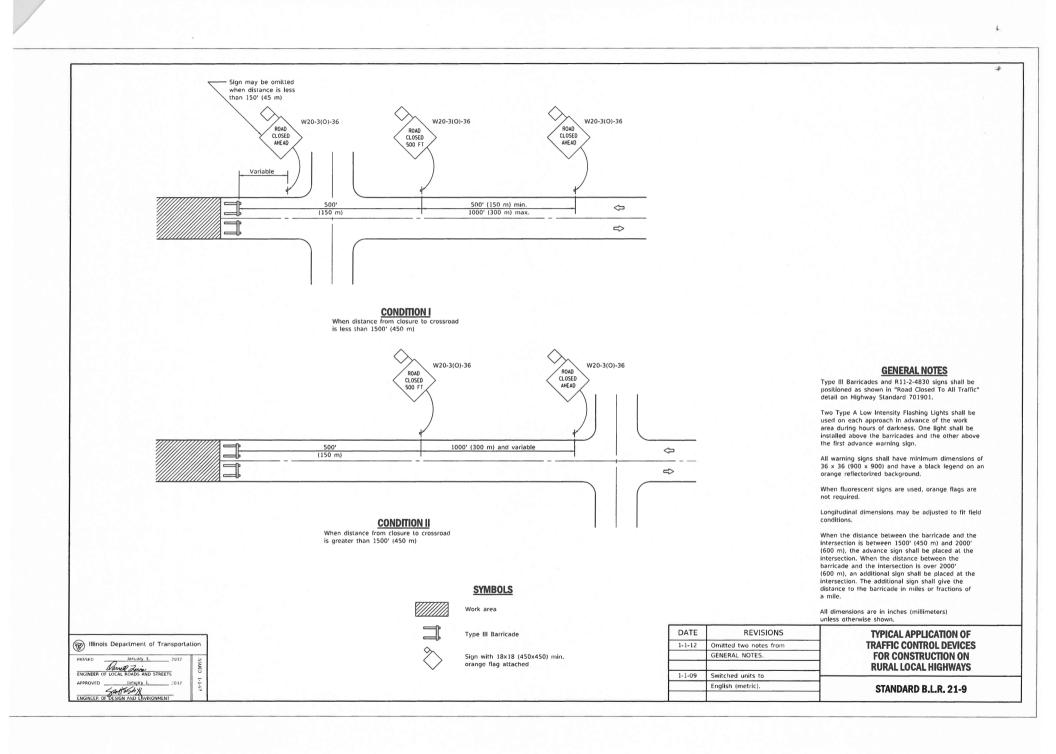

Fractions of Inch or Foot

B = Inch Equivalents to Foot Fractions

.....

\*















ż

<sup>11</sup> When curb or paved shoulder are present this dimension shall be 24 (600) to the face of curb or 6' (1.8 m) to the outside edge of the paved shoulder. MAX WIDT MILES HEAD Α W12-I103-4848 6' - 7' (1.8 m - 2.1 WIDTH RESTRICTION SIGN XX'-XX" width and X miles are variable. FRONT SIDE REVERSE SIDE **TRAFFIC CONTROL** Illinois Department of Transportation DEVICES APPROVED January I. 2019 Constant Const January I. FLAGGER TRAFFIC CONTROL SIGN (Sheet 2 of 3) APPROVED / January 1 2019 STANDARD 701901-08 12

Warning light (if required)

6' - 12' \*\* (1.8 m - 3.6 m)

Metal or wood post

4' (1.2 m) rural 6' (1.8 m) urban

5' (1.5 m) min embedment

**POST MOUNTED SIGNS** 

pavenien

ŏ

dop:





|                                                                                                              | County                                   | Section Number                   | Route                                 |
|--------------------------------------------------------------------------------------------------------------|------------------------------------------|----------------------------------|---------------------------------------|
| Champaign County Highway Department                                                                          | Champaign                                | 22-00121-00-BR                   | С.Н. 6                                |
| unding Source: Motor Fuel Tax Township