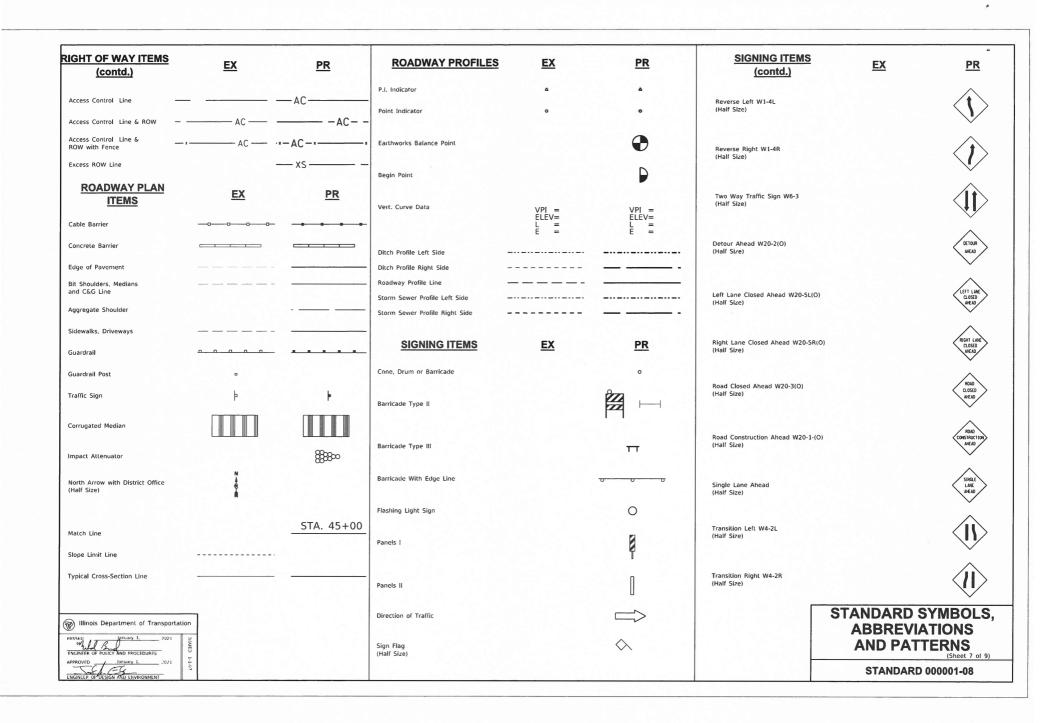

|
| Bike Shared Roadway                       |    |                | 894-))<br>1   |               |                                                 |
| Lane Drop Symbol                          |    |                |               |               |                                                 |
| (W) Illinois Department of Transportation |    |                |               |               | STANDARD SYMBOLS,<br>ABBREVIATIONS              |
| PASSED January 1. 2021                    |    |                | >             |               | ABBREVIATIONS<br>AND PATTERNS<br>(Sheet 6 of 9) |
| APPROVED January 1. 2021                  |    |                | -             |               | STANDARD 000001-08                              |



| SIGNING ITEMS<br>(contd.)                     | EX      | PR STRUCTURES                       | ITEMS EX                              | PR                                      | TRAFFIC SHEET<br>ITEMS                   | EX                              | PR                                     |
|-----------------------------------------------|---------|-------------------------------------|---------------------------------------|-----------------------------------------|------------------------------------------|---------------------------------|----------------------------------------|
| One Way Arrow Lrg. W1-6-(O)<br>(Half Size)    |         | Box Culvert Barrel                  |                                       |                                         | Cable Number