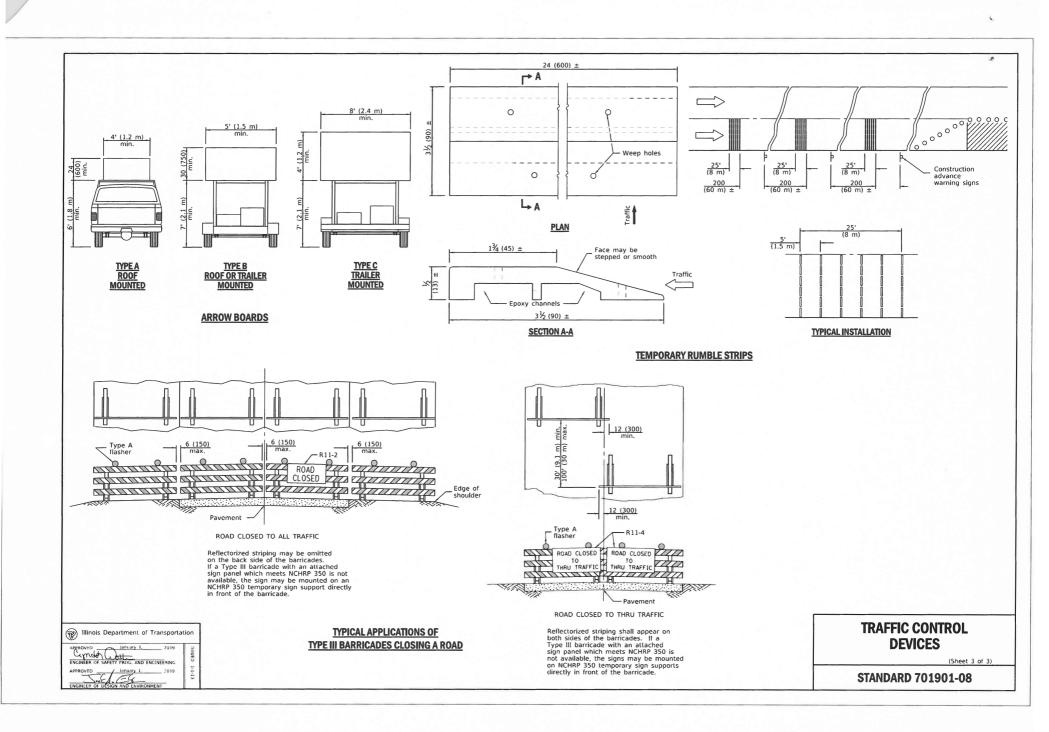

= Fractions of Inch or Foot

B = Inch Equivalents to Foot Fractions

.....

\*















ż

<sup>11</sup> When curb or paved shoulder are present this dimension shall be 24 (600) to the face of curb or 6' (1.8 m) to the outside edge of the paved shoulder. MAX WIDT MILES HEAD Α W12-I103-4848 6' - 7' (1.8 m - 2.1 WIDTH RESTRICTION SIGN XX'-XX" width and X miles are variable. FRONT SIDE REVERSE SIDE **TRAFFIC CONTROL** Illinois Department of Transportation DEVICES APPROVED January I. 2019 Constant Const January I. FLAGGER TRAFFIC CONTROL SIGN (Sheet 2 of 3) APPROVED / January 1 2019 STANDARD 701901-08 12

Warning light (if required)

6' - 12' \*\* (1.8 m - 3.6 m)

Metal or wood post

4' (1.2 m) rural 6' (1.8 m) urban

5' (1.5 m) min embedment

**POST MOUNTED SIGNS** 

pavenien

ŏ

dop:





|                                                                                                              | County                                   | Section Number                   | Route                                 |
|--------------------------------------------------------------------------------------------------------------|------------------------------------------|----------------------------------|---------------------------------------|
| Champaign County Highway Department                                                                          | Champaign                                | 22-00121-00-BR                   | С.Н. 6                                |
| unding Source: Motor Fuel Tax Township