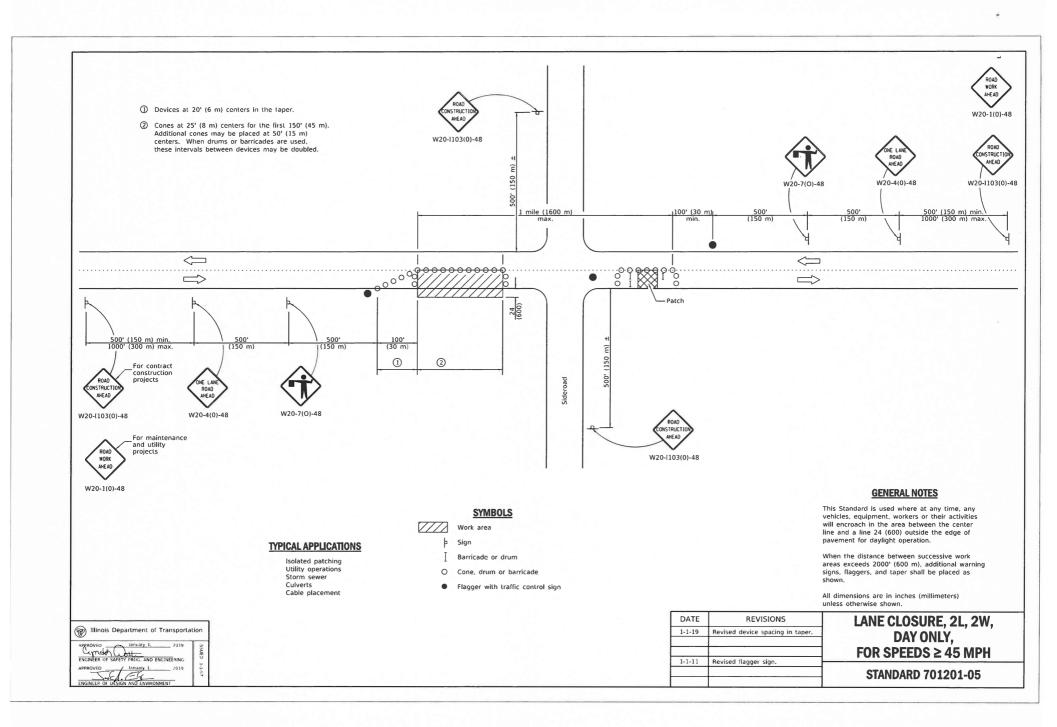

<sub>16</sub><br>5%<br>5 <sup>15</sup> / <sub>16</sub><br>6 | 2 ¥32       | 0.6510<br>0.65625<br>0.6615<br>0.6667  | 7 <sup>13</sup> / <sub>16</sub><br>7%<br>7 <sup>15</sup> / <sub>16</sub><br>8 | 53/64                         | 0.8177<br>0.8229<br>0.828125<br>0.8333 | 9 <sup>13</sup> /16<br>9%<br>9 <sup>15</sup> /16<br>10                        | <sup>6</sup> 3 <sub>64</sub> | 0.984375<br>0.9896<br>0.9948<br>1.0000 | 11 <sup>13</sup><br>11%<br>11 <sup>15</sup><br>12 |

. Illinois Department of Transportation

ISSUED

1-1-97

PASSED January I. 1997 ENGINEER OF LALLY MID PROCEDURES APPROVED January J. 1997 ENGINEER OF DESIGN AND ENVIRONMENT DATE REVISIONS
DECIMAL OF AN INCH
AND OF A FOOT
STANDARD 001006

A = Fractions of Inch or Foot

B = Inch Equivalents to Foot Fractions

.....

\*















ż

<sup>11</sup> When curb or paved shoulder are present this dimension shall be 24 (600) to the face of curb or 6' (1.8 m) to the outside edge of the paved shoulder. MAX WIDT MILES HEAD Α W12-I103-4848 6' - 7' (1.8 m - 2.1 WIDTH RESTRICTION SIGN XX'-XX" width and X miles are variable. FRONT SIDE REVERSE SIDE **TRAFFIC CONTROL** Illinois Department of Transportation DEVICES APPROVED January I. 2019 Constant Const January I. FLAGGER TRAFFIC CONTROL SIGN (Sheet 2 of 3) APPROVED / January 1 2019 STANDARD 701901-08 12

Warning light (if required)

6' - 12' \*\* (1.8 m - 3.6 m)

Metal or wood post

4' (1.2 m) rural 6' (1.8 m) urban

5' (1.5 m) min embedment

**POST MOUNTED SIGNS** 

pavenien

ŏ

dop:





|