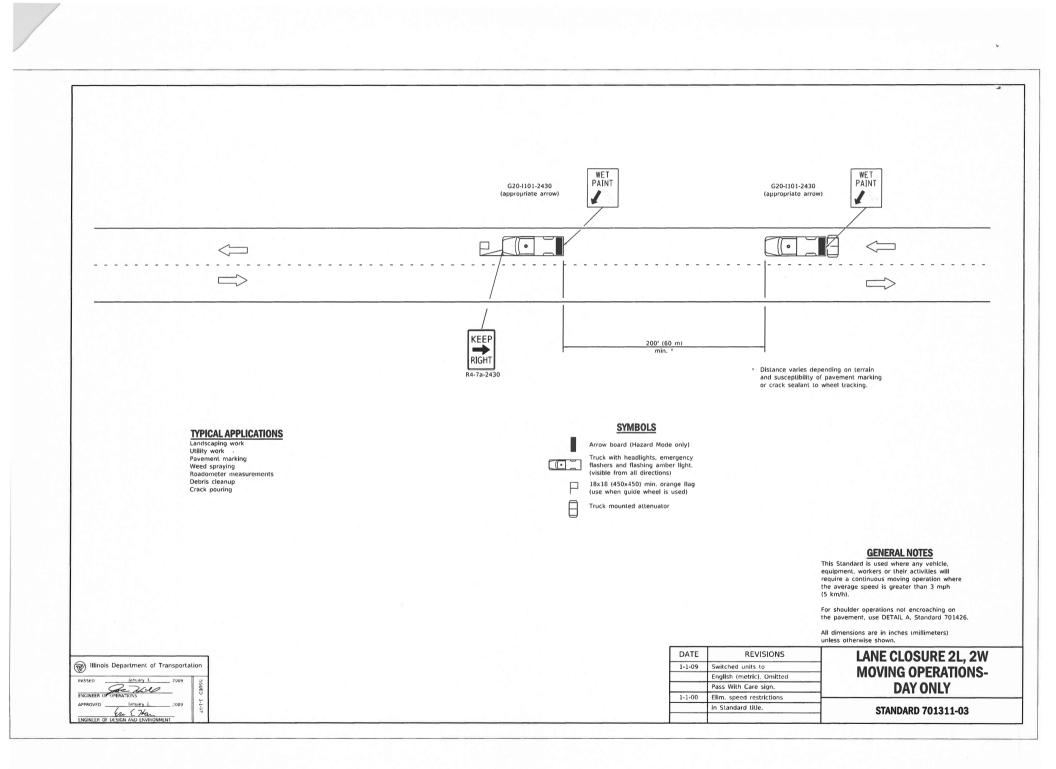

b>16</sub><br>5%<br>5 <sup>15</sup> / <sub>16</sub><br>6 | 2 ¥32       | 0.6510<br>0.65625<br>0.6615<br>0.6667  | 7 <sup>13</sup> / <sub>16</sub><br>7%<br>7 <sup>15</sup> / <sub>16</sub><br>8 | 53/64                         | 0.8177<br>0.8229<br>0.828125<br>0.8333 | 9 <sup>13</sup> /16<br>9%<br>9 <sup>15</sup> /16<br>10                        | <sup>6</sup> 3 <sub>64</sub> | 0.984375<br>0.9896<br>0.9948<br>1.0000 | 11 <sup>13</sup><br>11%<br>11 <sup>15</sup><br>12 |

. Illinois Department of Transportation

ISSUED

1-1-97

PASSED January I. 1997 ENGINEER OF LALLY MID PROCEDURES APPROVED January J. 1997 ENGINEER OF DESIGN AND ENVIRONMENT DATE REVISIONS
DECIMAL OF AN INCH
AND OF A FOOT
STANDARD 001006

A = Fractions of Inch or Foot

B = Inch Equivalents to Foot Fractions

.....

\*















ż

<sup>11</sup> When curb or paved shoulder are present this dimension shall be 24 (600) to the face of curb or 6' (1.8 m) to the outside edge of the paved shoulder. MAX WIDT MILES HEAD Α W12-I103-4848 6' - 7' (1.8 m - 2.1 WIDTH RESTRICTION SIGN XX'-XX" width and X miles are variable. FRONT SIDE REVERSE SIDE **TRAFFIC CONTROL** Illinois Department of Transportation DEVICES APPROVED January I. 2019 Constant Const January I. FLAGGER TRAFFIC CONTROL SIGN (Sheet 2 of 3) APPROVED / January 1 2019 STANDARD 701901-08 12

Warning light (if required)

6' - 12' \*\* (1.8 m - 3.6 m)

Metal or wood post

4' (1.2 m) rural 6' (1.8 m) urban

5' (1.5 m) min embedment

**POST MOUNTED SIGNS** 

pavenien

ŏ

dop:





|