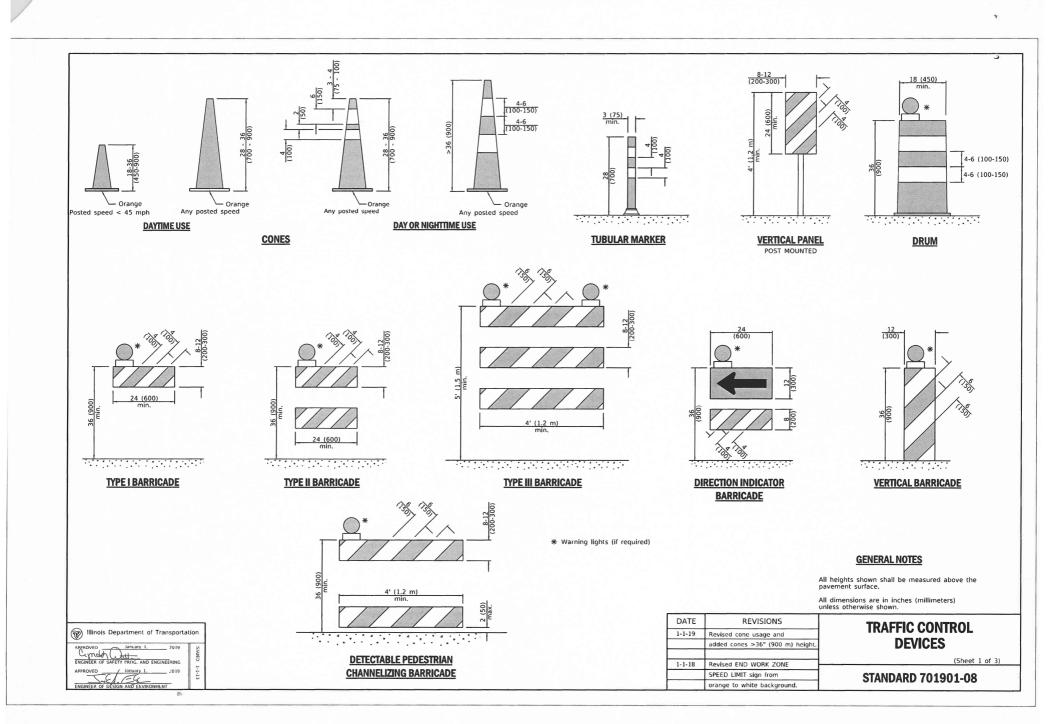

16</sub><br>5%<br>5 <sup>15</sup> / <sub>16</sub><br>6 | 2 ¥32       | 0.6510<br>0.65625<br>0.6615<br>0.6667  | 7 <sup>13</sup> / <sub>16</sub><br>7%<br>7 <sup>15</sup> / <sub>16</sub><br>8 | 53/64                         | 0.8177<br>0.8229<br>0.828125<br>0.8333 | 9 <sup>13</sup> /16<br>9%<br>9 <sup>15</sup> /16<br>10                        | <sup>6</sup> 3 <sub>64</sub> | 0.984375<br>0.9896<br>0.9948<br>1.0000 | 11 <sup>13</sup><br>11%<br>11 <sup>15</sup><br>12 |

. Illinois Department of Transportation

ISSUED

1-1-97

PASSED January I. 1997 ENGINEER OF LALLY MID PROCEDURES APPROVED January J. 1997 ENGINEER OF DESIGN AND ENVIRONMENT DATE REVISIONS
DECIMAL OF AN INCH
AND OF A FOOT
STANDARD 001006

A = Fractions of Inch or Foot

B = Inch Equivalents to Foot Fractions

.....

\*















ż

<sup>11</sup> When curb or paved shoulder are present this dimension shall be 24 (600) to the face of curb or 6' (1.8 m) to the outside edge of the paved shoulder. MAX WIDT MILES HEAD Α W12-I103-4848 6' - 7' (1.8 m - 2.1 WIDTH RESTRICTION SIGN XX'-XX" width and X miles are variable. FRONT SIDE REVERSE SIDE **TRAFFIC CONTROL** Illinois Department of Transportation DEVICES APPROVED January I. 2019 Constant Const January I. FLAGGER TRAFFIC CONTROL SIGN (Sheet 2 of 3) APPROVED / January 1 2019 STANDARD 701901-08 12

Warning light (if required)

6' - 12' \*\* (1.8 m - 3.6 m)

Metal or wood post

4' (1.2 m) rural 6' (1.8 m) urban

5' (1.5 m) min embedment

**POST MOUNTED SIGNS** 

pavenien

ŏ

dop:





|