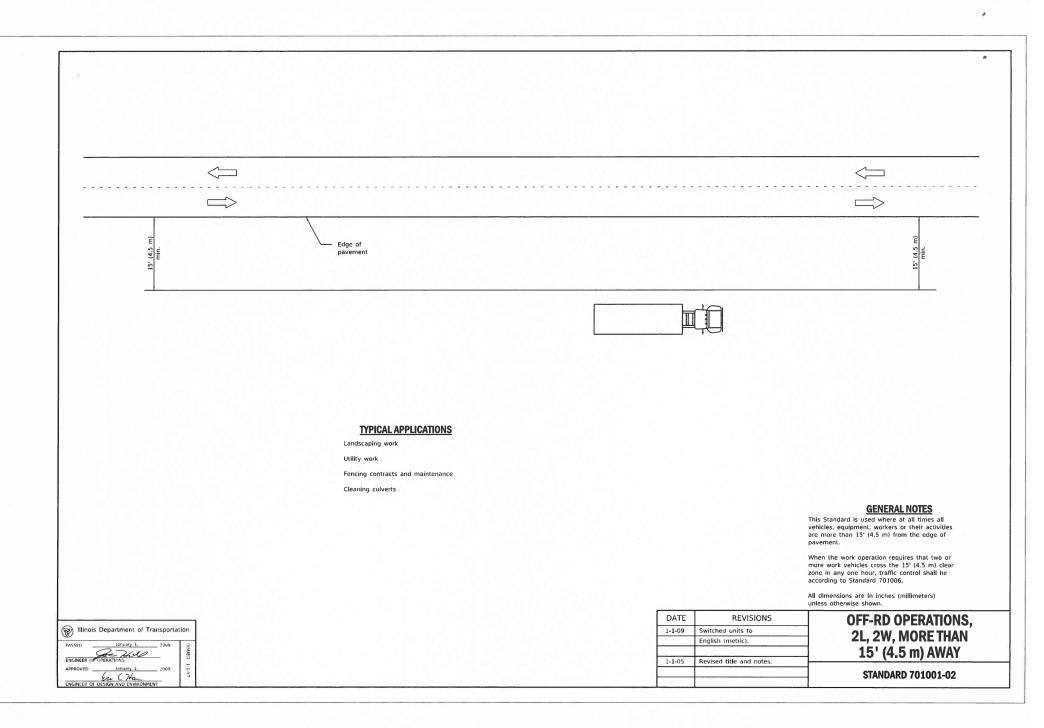

p> / <sub>16</sub><br>5%<br>5 <sup>15</sup> / <sub>16</sub><br>6 | 2 ¥32       | 0.6510<br>0.65625<br>0.6615<br>0.6667  | 7 <sup>13</sup> / <sub>16</sub><br>7%<br>7 <sup>15</sup> / <sub>16</sub><br>8 | 53/64                         | 0.8177<br>0.8229<br>0.828125<br>0.8333 | 9 <sup>13</sup> /16<br>9%<br>9 <sup>15</sup> /16<br>10                        | <sup>6</sup> 3 <sub>64</sub> | 0.984375<br>0.9896<br>0.9948<br>1.0000 | 11 <sup>13</sup><br>11%<br>11 <sup>15</sup><br>12 |

. Illinois Department of Transportation

ISSUED

1-1-97

PASSED January I. 1997 ENGINEER OF LALLY MID PROCEDURES APPROVED January J. 1997 ENGINEER OF DESIGN AND ENVIRONMENT DATE REVISIONS
DECIMAL OF AN INCH
AND OF A FOOT
STANDARD 001006

A = Fractions of Inch or Foot

B = Inch Equivalents to Foot Fractions

.....

\*















ż

<sup>11</sup> When curb or paved shoulder are present this dimension shall be 24 (600) to the face of curb or 6' (1.8 m) to the outside edge of the paved shoulder. MAX WIDT MILES HEAD Α W12-I103-4848 6' - 7' (1.8 m - 2.1 WIDTH RESTRICTION SIGN XX'-XX" width and X miles are variable. FRONT SIDE REVERSE SIDE **TRAFFIC CONTROL** Illinois Department of Transportation DEVICES APPROVED January I. 2019 Constant Const January I. FLAGGER TRAFFIC CONTROL SIGN (Sheet 2 of 3) APPROVED / January 1 2019 STANDARD 701901-08 12

Warning light (if required)

6' - 12' \*\* (1.8 m - 3.6 m)

Metal or wood post

4' (1.2 m) rural 6' (1.8 m) urban

5' (1.5 m) min embedment

**POST MOUNTED SIGNS** 

pavenien

ŏ

dop:





|