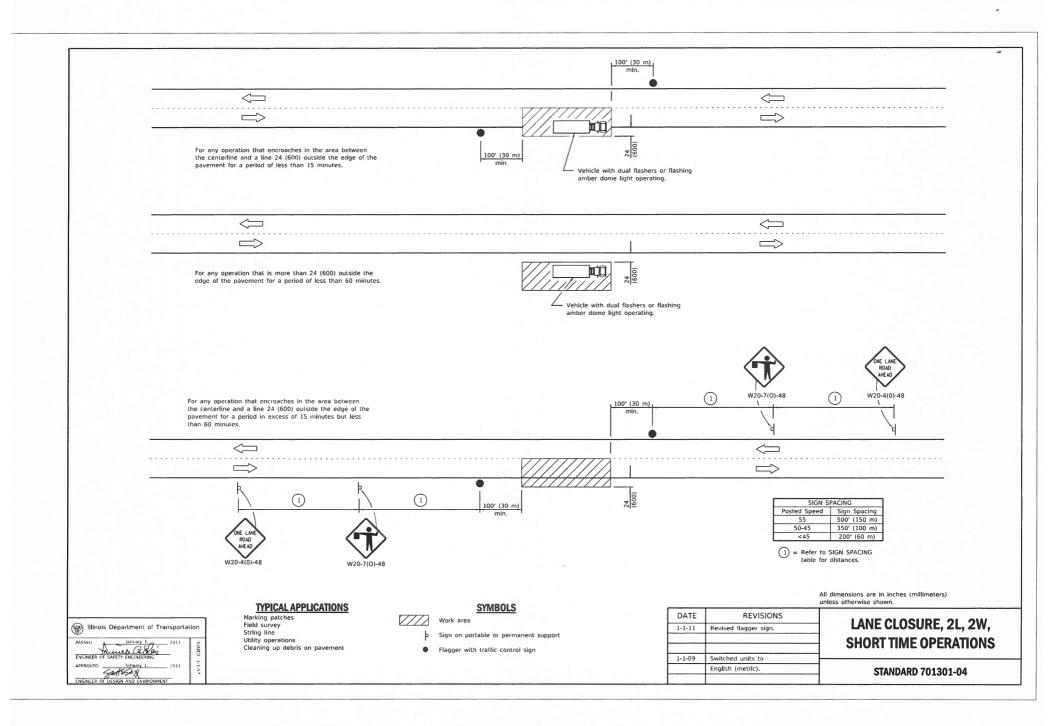

sub>16</sub><br>5%<br>5 <sup>15</sup> / <sub>16</sub><br>6 | 2 ¥32       | 0.6510<br>0.65625<br>0.6615<br>0.6667  | 7 <sup>13</sup> / <sub>16</sub><br>7%<br>7 <sup>15</sup> / <sub>16</sub><br>8 | 53/64                         | 0.8177<br>0.8229<br>0.828125<br>0.8333 | 9 <sup>13</sup> /16<br>9%<br>9 <sup>15</sup> /16<br>10                        | <sup>6</sup> 3 <sub>64</sub> | 0.984375<br>0.9896<br>0.9948<br>1.0000 | 11 <sup>13</sup><br>11%<br>11 <sup>15</sup><br>12 |

. Illinois Department of Transportation

ISSUED

1-1-97

PASSED January I. 1997 ENGINEER OF LALLY MID PROCEDURES APPROVED January J. 1997 ENGINEER OF DESIGN AND ENVIRONMENT DATE REVISIONS
DECIMAL OF AN INCH
AND OF A FOOT
STANDARD 001006

A = Fractions of Inch or Foot

B = Inch Equivalents to Foot Fractions

.....

\*















ż

<sup>11</sup> When curb or paved shoulder are present this dimension shall be 24 (600) to the face of curb or 6' (1.8 m) to the outside edge of the paved shoulder. MAX WIDT MILES HEAD Α W12-I103-4848 6' - 7' (1.8 m - 2.1 WIDTH RESTRICTION SIGN XX'-XX" width and X miles are variable. FRONT SIDE REVERSE SIDE **TRAFFIC CONTROL** Illinois Department of Transportation DEVICES APPROVED January I. 2019 Constant Const January I. FLAGGER TRAFFIC CONTROL SIGN (Sheet 2 of 3) APPROVED / January 1 2019 STANDARD 701901-08 12

Warning light (if required)

6' - 12' \*\* (1.8 m - 3.6 m)

Metal or wood post

4' (1.2 m) rural 6' (1.8 m) urban

5' (1.5 m) min embedment

**POST MOUNTED SIGNS** 

pavenien

ŏ

dop:





|