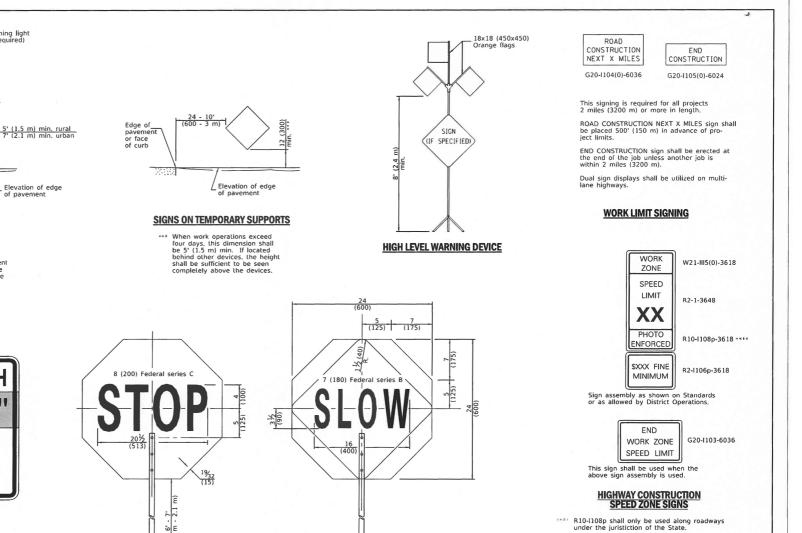

</sub><br>5%<br>5 <sup>15</sup> / <sub>16</sub><br>6 | 2 ¥32       | 0.6510<br>0.65625<br>0.6615<br>0.6667  | 7 <sup>13</sup> / <sub>16</sub><br>7%<br>7 <sup>15</sup> / <sub>16</sub><br>8 | 53/64                         | 0.8177<br>0.8229<br>0.828125<br>0.8333 | 9 <sup>13</sup> /16<br>9%<br>9 <sup>15</sup> /16<br>10                        | <sup>6</sup> 3 <sub>64</sub> | 0.984375<br>0.9896<br>0.9948<br>1.0000 | 11 <sup>13</sup><br>11%<br>11 <sup>15</sup><br>12 |

. Illinois Department of Transportation

ISSUED

1-1-97

PASSED January I. 1997 ENGINEER OF LALLY MID PROCEDURES APPROVED January J. 1997 ENGINEER OF DESIGN AND ENVIRONMENT DATE REVISIONS
DECIMAL OF AN INCH
AND OF A FOOT
STANDARD 001006

A = Fractions of Inch or Foot

B = Inch Equivalents to Foot Fractions

.....

\*















ż

<sup>11</sup> When curb or paved shoulder are present this dimension shall be 24 (600) to the face of curb or 6' (1.8 m) to the outside edge of the paved shoulder. MAX WIDT MILES HEAD Α W12-I103-4848 6' - 7' (1.8 m - 2.1 WIDTH RESTRICTION SIGN XX'-XX" width and X miles are variable. FRONT SIDE REVERSE SIDE **TRAFFIC CONTROL** Illinois Department of Transportation DEVICES APPROVED January I. 2019 Constant Const January I. FLAGGER TRAFFIC CONTROL SIGN (Sheet 2 of 3) APPROVED / January 1 2019 STANDARD 701901-08 12

Warning light (if required)

6' - 12' \*\* (1.8 m - 3.6 m)

Metal or wood post

4' (1.2 m) rural 6' (1.8 m) urban

5' (1.5 m) min embedment

**POST MOUNTED SIGNS** 

pavenien

ŏ

dop:





|