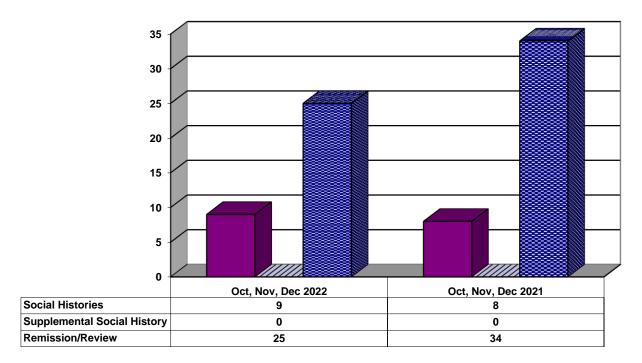

# **Investigations Completed by Juvenile Division**

| ■Social Histories   Supplemental Social History   Remission/Review |  |
|--------------------------------------------------------------------|--|
|--------------------------------------------------------------------|--|