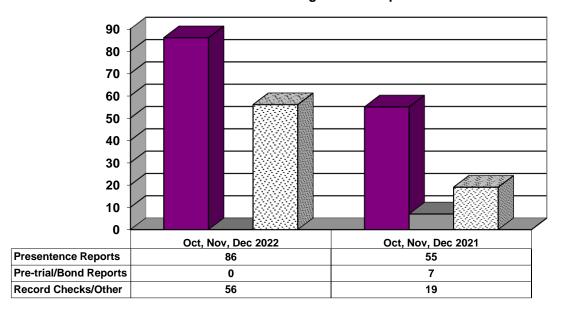

-------------------------------------------------------------|--|
|--------------------------------------------------------------------|--|

# Juvenile Caseload at End of Reporting Periods



| □Probation □Continued under Supervision | □Informal | Other |  |
|-----------------------------------------|-----------|-------|--|
|-----------------------------------------|-----------|-------|--|

# ADULT SUPERVISION INFORMATION MONTHS OF OCTOBER, NOVEMBER, AND DECEMBER 2022 (Compared to Prior Year)

# **Adult Intakes Completed**



### **Gender Demographics for Adult Intakes**

**■**Male Felony

□Female Felony

■ Male Other

■Female Other







#### **Restitution Ordered in New Adult Cases**



# Breakdown of Adult Caseload at End of Reporting Periods





# **Adult Investigations Completed**





# **Commitments to Illinois Department of Corrections**