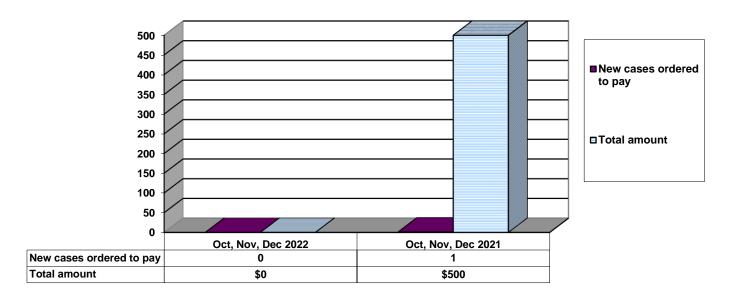

# JUVENILE SUPERVISION INFORMATION MONTHS OF OCTOBER, NOVEMBER, AND DECEMBER 2022 (Compared to Prior Year)

### **Juvenile Delinquency Petitions Filed**

# 49.5 49.5 48.5 48.5 47.5 46.5 46.5 46.5 Oct, Nov, Dec 2022 Oct, Nov, Dec 2021

50

47

# **Gender Demographics for Juvenile Admissions**



# Age Demographics for Juvenile Admissions



| ■12 | & Under | □13 yrs | <b>■14</b> yrs | ■15 yrs | ■16 yrs | □17 - over |
|-----|---------|---------|----------------|---------|---------|------------|
|-----|---------|---------|----------------|---------|---------|------------|

#### **Restitution Ordered in New Juvenile Cases**



# **Commitments to Illinois Department of Juvenile Justice**



# **Investigations Completed by Juvenile Division**



| ■Social Histories   Supplemental Social History   Remission/Review |  |
|--------------------------------------------------------------------|--|
|--------------------------------------------------------------------|--|

# Juvenile Caseload at End of Reporting Periods



| □Probation □Continued under Supervision | □Informal | Other |  |
|-----------------------------------------|-----------|-------|--|
|-----------------------------------------|-----------|-------|--|

# ADULT SUPERVISION INFORMATION MONTHS OF OCTOBER, NOVEMBER, AND DECEMBER 2022 (Compared to Prior Year)

# **Adult Intakes Completed**



### **Gender Demographics for Adult Intakes**

**■**Male Felony