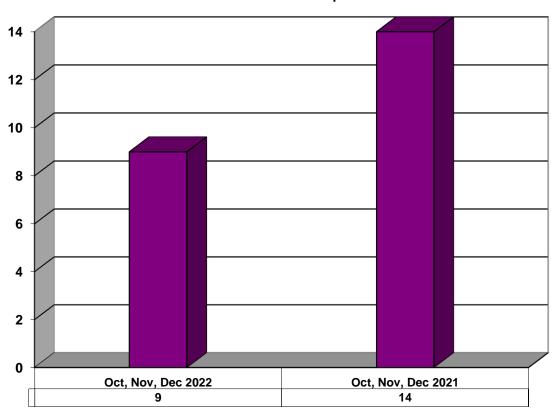

|--|
|--------------------------------------------------------------------|--|

# Juvenile Caseload at End of Reporting Periods



| □Probation □Continued under Supervision | □Informal | Other |  |
|-----------------------------------------|-----------|-------|--|
|-----------------------------------------|-----------|-------|--|

# ADULT SUPERVISION INFORMATION MONTHS OF OCTOBER, NOVEMBER, AND DECEMBER 2022 (Compared to Prior Year)

# **Adult Intakes Completed**



### **Gender Demographics for Adult Intakes**

**■**Male Felony

□Female Felony

■ Male Other

■Female Other







#### **Restitution Ordered in New Adult Cases**



# Breakdown of Adult Caseload at End of Reporting Periods





# **Adult Investigations Completed**





# **Commitments to Illinois Department of Corrections**