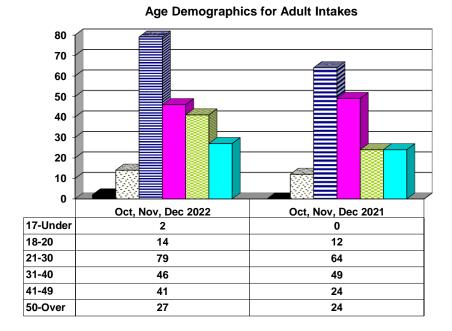

enile Justice**



# **Investigations Completed by Juvenile Division**



| ■Social Histories   Supplemental Social History   Remission/Review |  |
|--------------------------------------------------------------------|--|
|--------------------------------------------------------------------|--|

# Juvenile Caseload at End of Reporting Periods



| □Probation □Continued under Supervision | □Informal | Other |  |
|-----------------------------------------|-----------|-------|--|
|-----------------------------------------|-----------|-------|--|

# ADULT SUPERVISION INFORMATION MONTHS OF OCTOBER, NOVEMBER, AND DECEMBER 2022 (Compared to Prior Year)

# **Adult Intakes Completed**



### **Gender Demographics for Adult Intakes**

**■**Male Felony

□Female Felony

■ Male Other

■Female Other







#### **Restitution Ordered in New Adult Cases**



# Breakdown of Adult Caseload at End of Reporting Periods





# **Adult Investigations Completed**





# **Commitments to Illinois Department of Corrections**