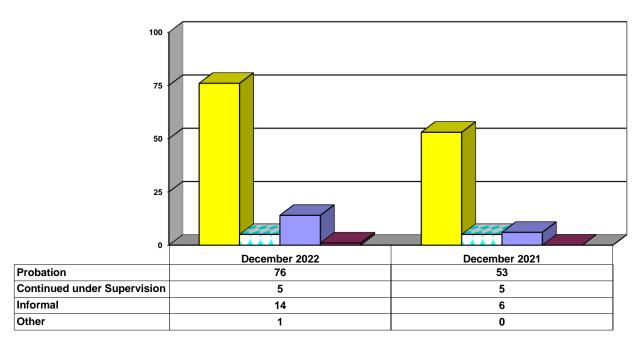

# Juvenile Caseload at End of Reporting Periods

| □Probation □Continued under Supervision | □Informal | Other |  |
|-----------------------------------------|-----------|-------|--|
|-----------------------------------------|-----------|-------|--|