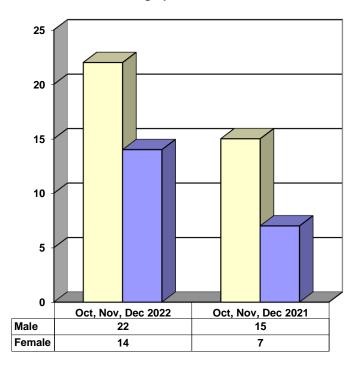

# JUVENILE SUPERVISION INFORMATION MONTHS OF OCTOBER, NOVEMBER, AND DECEMBER 2022 (Compared to Prior Year)

### **Juvenile Delinquency Petitions Filed**

# 49.5 49.5 48.5 48.5 47.5 46.5 46.5 46.5 Oct, Nov, Dec 2022 Oct, Nov, Dec 2021

50

47

# **Gender Demographics for Juvenile Admissions**



# Age Demographics for Juvenile Admissions



| ■12 | & Under | □13 yrs | <b>■14</b> yrs | ■15 yrs | ■16 yrs | □17 - over |
|-----|---------|---------|----------------|---------|---------|------------|
|-----|---------|---------|----------------|---------|---------|------------|

#### **Restitution Ordered in New Juvenile Cases**



# **Commitments to Illinois Department of Juvenile Justice**



# **Investigations Completed by Juvenile Division**



| ■Social Histories   Supplemental Social History   Remission/Review |  |
|--------------------------------------------------------------------|--|
|--------------------------------------------------------------------|--|

# Juvenile Caseload at End of Reporting Periods



| □Probation □Continued under Supervision | □Informal | Other |  |
|--