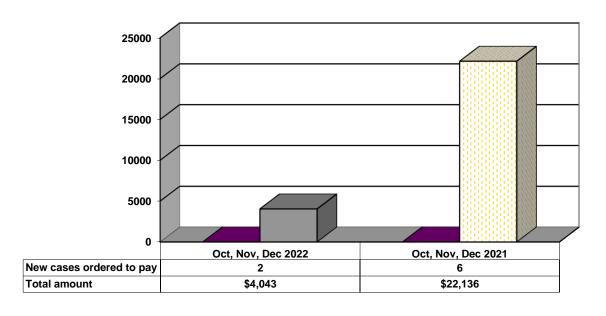

venile Division**



| ■Social Histories   Supplemental Social History   Remission/Review |  |
|--------------------------------------------------------------------|--|
|--------------------------------------------------------------------|--|

# Juvenile Caseload at End of Reporting Periods



| □Probation □Continued under Supervision | □Informal | Other |  |
|-----------------------------------------|-----------|-------|--|
|-----------------------------------------|-----------|-------|--|

# ADULT SUPERVISION INFORMATION MONTHS OF OCTOBER, NOVEMBER, AND DECEMBER 2022 (Compared to Prior Year)

# **Adult Intakes Completed**



### **Gender Demographics for Adult Intakes**

**■**Male Felony

□Female Felony

■ Male Other

■Female Other







#### **Restitution Ordered in New Adult Cases**



# Breakdown of Adult Caseload at End of Reporting Periods





# **Adult Investigations Completed**





# **Commitments to Illinois Department of Corrections**