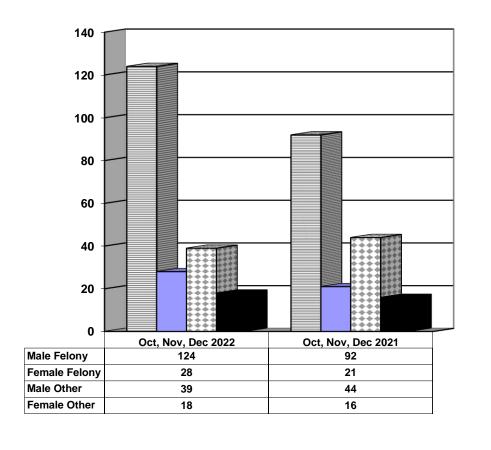

### **Gender Demographics for Adult Intakes**

**■**Male Felony

□Female Felony

■ Male Other

■Female Other