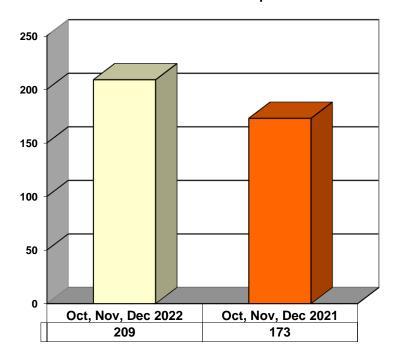

------------|

#### **Restitution Ordered in New Juvenile Cases**



# **Commitments to Illinois Department of Juvenile Justice**



# **Investigations Completed by Juvenile Division**



| ■Social Histories   Supplemental Social History   Remission/Review |  |
|--------------------------------------------------------------------|--|
|--------------------------------------------------------------------|--|

# Juvenile Caseload at End of Reporting Periods



| □Probation □Continued under Supervision | □Informal | Other |  |
|-----------------------------------------|-----------|-------|--|
|-----------------------------------------|-----------|-------|--|

# ADULT SUPERVISION INFORMATION MONTHS OF OCTOBER, NOVEMBER, AND DECEMBER 2022 (Compared to Prior Year)

# **Adult Intakes Completed**



### **Gender Demographics for Adult Intakes**

**■**Male Felony

□Female Felony

■ Male Other

■Female Other







#### **Restitution Ordered in New Adult Cases**



# Breakdown of Adult Caseload at End of Reporting Periods





# **Adult Investigations Completed**





# **Commitments to Illinois Department of Corrections**