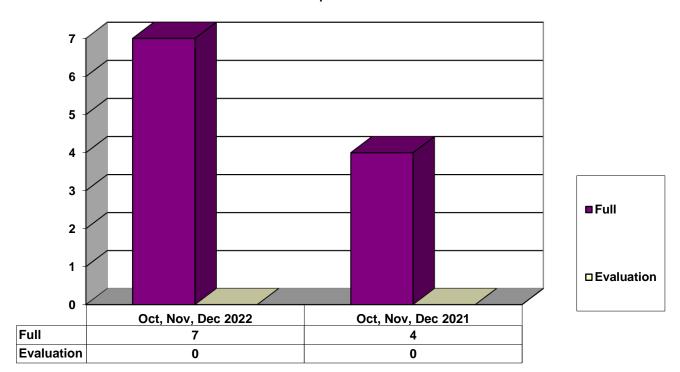

# JUVENILE SUPERVISION INFORMATION MONTHS OF OCTOBER, NOVEMBER, AND DECEMBER 2022 (Compared to Prior Year)

### **Juvenile Delinquency Petitions Filed**

# 49.5 49.5 48.5 48.5 47.5 46.5 46.5 46.5 Oct, Nov, Dec 2022 Oct, Nov, Dec 2021

50

47

# **Gender Demographics for Juvenile Admissions**



# Age Demographics for Juvenile Admissions



| ■12 | & Under | □13 yrs | <b>■14</b> yrs | ■15 yrs | ■16 yrs | □17 - over |
|-----|---------|---------|----------------|---------|---------|------------|
|-----|---------|---------|----------------|---------|---------|------------|

#### **Restitution Ordered in New Juvenile Cases**



# **Commitments to Illinois Department of Juvenile Justice**



# **Investigations Completed by Juvenile Division**



| ■Social Histories   Supplemental Social History   Remission/Review |  |
|--------------------------------------------------------------------|--|
|--------------------------------------------------------------------|--|

# Juvenile Caseload at End of Reporting Periods



| □Probation □Continued under Supervision | □Informal | Other |  |
|-----------------------------------------|-----------|-------|--|
|-----------------------------------------|-----------|-------|--|

# ADULT SUPERVISION INFORMATION MONTHS OF OCTOBER, NOVEMBER, AND DECEMBER 2022 (Compared to Prior Year)

# **Adult Intakes Completed**



### **Gender Demographics for Adult Intakes**

**■**Male Felony

□Female Felony

■ Male Other

■Female Other







#### **Restit