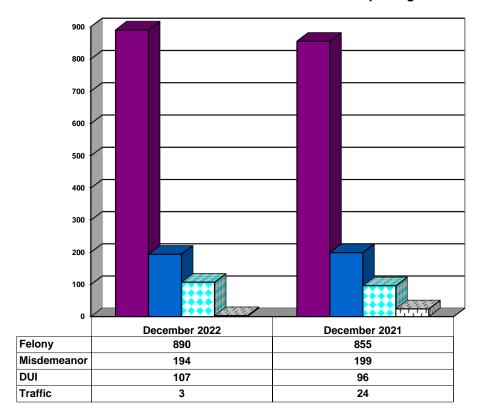

l History   Remission/Review |  |
|--------------------------------------------------------------------|--|
|--------------------------------------------------------------------|--|

# Juvenile Caseload at End of Reporting Periods



| □Probation □Continued under Supervision | □Informal | Other |  |
|-----------------------------------------|-----------|-------|--|
|-----------------------------------------|-----------|-------|--|

# ADULT SUPERVISION INFORMATION MONTHS OF OCTOBER, NOVEMBER, AND DECEMBER 2022 (Compared to Prior Year)

# **Adult Intakes Completed**



### **Gender Demographics for Adult Intakes**

**■**Male Felony

□Female Felony

■ Male Other

■Female Other







#### **Restitution Ordered in New Adult Cases**



# Breakdown of Adult Caseload at End of Reporting Periods





# **Adult Investigations Completed**





# **Commitments to Illinois Department of Corrections**