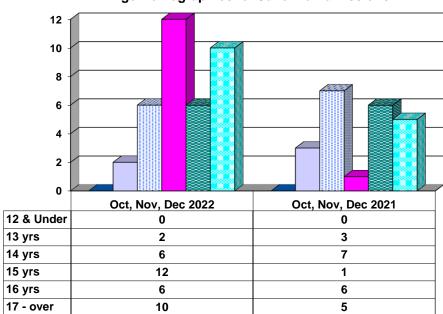

# Age Demographics for Juvenile Admissions

| ■12 | & Under | □13 yrs | <b>■14</b> yrs | ■15 yrs | ■16 yrs | □17 - over |
|-----|---------|---------|----------------|---------|---------|------------|
|-----|---------|---------|----------------|---------|---------|------------|