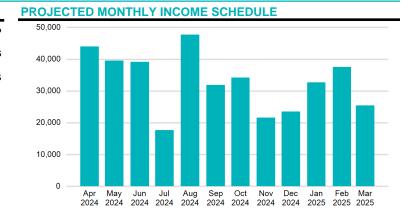

## PROJECTED INCOME SCHEDULE

| CUSIP     | SECURITY DESCRIPTION                                               | Apr 2024 | May 2024 | Jun 2024 | Jul 2024 | Aug 2024 | Sep 2024 | Oct 2024 | Nov 2024 | Dec 2024 | Jan 2025 | Feb 2025 | Mar 2025 |
|-----------|--------------------------------------------------------------------|----------|----------|----------|----------|----------|----------|----------|----------|----------|----------|----------|----------|
| 14913R2Z9 | Caterpillar Financial<br>Services Corporation<br>3.650% 08/12/2025 |          |          |          |          | 4,289    |          |          |          |          |          | 4,289    |          |
| 24422EWJ4 | John Deere Capital<br>Corporation 4.050%<br>09/08/2025             |          |          |          |          |          | 4,050    |          |          |          |          |          | 4,050    |
| 3130A1XJ2 | FHLB 2.875% 06/14/2024                                             |          |          | 1,824    |          |          |          |          |          |          |          |          |          |
| 3130ALVL5 | FHLB 0.910% 12/30/2025                                             |          |          |          |          |          | 1,069    |          |          |          |          |          | 1,069    |
| 3130ANQB9 | FHLB 0.850% 08/26/2026                                             |          |          |          |          | 553      |          |          |          |          |          | 975      |          |
| 3130ANX39 | FHLBANKS 0.50%<br>09/30/2026                                       |          |          |          |          |          | 325      |          |          |          |          |          | 325      |
| 3130ANYX2 | FHLB 0.900% 09/30/2026                                             |          |          |          |          |          | 225      |          |          |          |          |          | 225      |
| 3130APGQ2 | FHLB 0.875% 10/21/2025                                             | 1,684    |          |          |          |          |          | 1,684    |          |          |          |          |          |
| 3130AQRH8 | FHLB 2.000% 02/25/2027                                             |          |          |          |          | 3,050    |          |          |          |          |          | 3,050    |          |
| 3130AQZL0 | FHLB 2.200% 03/04/2027                                             |          |          |          |          |          | 2,200    |          |          |          |          |          | 2,200    |
| 3130ARMW8 | FHLB 2.850% 04/28/2025                                             | 3,349    |          |          |          |          |          | 3,349    |          |          |          |          |          |
| 3130ATUC9 | FHLB 4.500% 12/12/2025                                             |          |          | 3,825    |          |          |          |          |          | 3,825    |          |          |          |
| 3130ATUR6 | FHLB 4.625% 12/13/2024                                             |          |          | 3,931    |          |          |          |          |          | 3,154    |          |          |          |
| 3130ATVE4 | FHLB 4.500% 12/11/2026                                             |          |          | 4,613    |          |          |          |          |          | 4,613    |          |          |          |
| 3130AXMP0 | FHLB 5.375% 10/30/2024                                             | 4,031    |          |          |          |          |          | 4,151    |          |          |          |          |          |
| 3133EMUP5 | FFCB 0.710% 04/01/2025                                             | 692      |          |          |          |          |          | 692      |          |          |          |          |          |
| 3133EN5N6 | FFCB 4.000% 01/06/2028                                             |          |          |          | 4,700    |          |          |          |          |          | 4,700    |          |          |
| 3133EN6N5 | FFCB 4.250% 11/20/2024                                             |          | 3,613    |          |          |          |          |          | 3,885    |          |          |          |          |
| 3133EN6V7 | FFCB 3.625% 04/26/2027                                             | 4,984    |          |          |          |          |          | 4,984    |          |          |          |          |          |
| 3133EN7A2 | FFCB 3.625% 10/26/2026                                             | 4,531    |          |          |          |          |          | 4,531    |          |          |          |          |          |
| 3133EN7J3 | FFCB 3.875% 02/02/2026                                             |          |          |          |          | 4,553    |          |          |          |          |          | 4,553    |          |
| 3133ENMH0 | FFCB 1.600% 01/27/2026                                             |          |          |          | 856      |          |          |          |          |          | 856      |          |          |
| 3133EPA70 | FFCB 5.375% 11/01/2024                                             |          | 4,031    |          |          |          |          |          | 4,123    |          |          |          |          |

## **PROJECTED INCOME SCHEDULE**

| CUSIP     | SECURITY DESCRIPTION                                    | Apr 2024 | May 2024 | Jun 2024 | Jul 2024 | Aug 2024 | Sep 2024 | Oct 2024 | Nov 2024 | Dec 2024 | Jan 2025 | Feb 2025 | Mar 2025 |
|-----------|---------------------------------------------------------|----------|----------|----------|----------|----------|----------|----------|----------|----------|----------|----------|----------|
| 3134GXJJ4 | FMCC 0.320% 06/28/2024                                  | -        |          | 15,480   | -        | -        |          |          | -        | -        |          |          |          |
| 3135G0ZR7 | FNMA 2.625% 09/06/2024                                  |          |          |          |          |          | 5,277    |          |          |          |          |          |          |
| 3135GA3X7 | FNMA 0.570% 11/17/2025                                  |          | 482      |          |          |          |          |          | 482      |          |          |          |          |
| 62479LG17 | MUFG Bank, Ltd.<br>07/01/2024                           |          |          |          | 13,488   |          |          |          |          |          |          |          |          |
| 742651DW9 | PEFCO 3.250%<br>06/15/2025                              |          |          | 2,925    |          |          |          |          |          | 2,925    |          |          |          |
| 89236TKG9 | Toyota Motor Credit<br>Corporation 4.400%<br>09/20/2024 |          |          |          |          |          | 4,855    |          |          |          |          |          |          |
| 90331HPL1 | U.S. Bank National<br>Association 2.050%<br>01/21/2025  |          |          |          | 2,563    |          |          |          |          |          | 13,668   |          |          |
| 9128282R0 | UST 2.250% 08/15/2027                                   |          |          |          |          | 3,094    |          |          |          |          |          | 3,094    |          |
| 9128283F5 | UST 2.250% 11/15/2027                                   |          | 3,938    |          |          |          |          |          | 3,938    |          |          |          |          |
| 9128285C0 | UST 3.000% 09/30/2025                                   |          |          |          |          |          | 2,250    |          |          |          |          |          | 2,250    |
| 9128286F2 | UST 2.500% 02/28/2026                                   |          |          |          |          | 2,500    |          |          |          |          |          | 2,500    |          |
| 9128286L9 | UST 2.250% 03/31/2026                                   |          |          |          |          |          | 2,250    |          |          |          |          |          | 2,250    |
| 9128286S4 | UST 2.375% 04/30/2026                                   | 3,266    |          |          |          |          |          | 3,266    |          |          |          |          |          |
| 9128286X3 | UST 2.125% 05/31/2026                                   |          | 2,922    |          |          |          |          |          | 2,922    |          |          |          |          |
| 9128287B0 | UST 1.875% 06/30/2026                                   |          |          | 1,875    |          |          |          |          |          | 1,875    |          |          |          |
| 912828D56 | UST 2.375% 08/15/2024                                   |          |          |          |          | 10,693   |          |          |          |          |          |          |          |
| 912828J27 | UST 2.000% 02/15/2025                                   |          |          |          |          | 850      |          |          |          |          |          | 3,244    |          |
| 912828U24 | UST 2.000% 11/15/2026                                   |          | 2,000    |          |          |          |          |          | 2,000    |          |          |          |          |
| 912828X88 | UST 2.375% 05/15/2027                                   |          | 3,563    |          |          |          |          |          | 3,563    |          |          |          |          |
| 912828XT2 | UNITED STATES<br>TREASURY 2.00%<br>05/31/2024           |          | 10,215   |          |          |          |          |          |          |          |          |          |          |
| 912828Y95 | UST 1.875% 07/31/2026                                   |          |          |          | 1,781    |          |          |          |          |          | 1,781    |          |          |
| 912828YQ7 | UST 1.625% 10/31/2026                                   | 1,625    |          |          |          |          |          | 1,625    |          |          |          |          |          |
|           |                                                         |          |          |          |          |          |          |          |          |          |          |          |          |

## **PROJECTED INCOME SCHEDULE**

| CUSIP     | SECURITY DESCRIPTION  | Apr 2024 | May 2024 | Jun 2024 | Jul 2024 | Aug 2024 | Sep 2024 | Oct 2024 | Nov 2024 | Dec 2024 | Jan 2025 | Feb 2025 | Mar 2025 |
|-----------|-----------------------|----------|----------|----------|----------|----------|----------|----------|----------|----------|----------|----------|----------|
| 91282CED9 | UST 1.750% 03/15/2025 |          |          |          |          |          | 1,750    |          |          |          |          |          | 8,211    |
| 91282CEK3 | UST 2.500% 04/30/2024 | 7,219    |          |          |          |          |          |          |          |          |          |          |          |
| 91282CEN7 | UST 2.750% 04/30/2027 | 2,063    |          |          |          |          |          | 2,063    |          |          |          |          |          |
| 91282CET4 | UST 2.625% 05/31/2027 |          | 2,953    |          |          |          |          |          | 2,953    |          |          |          |          |
| 91282CEW7 | UST 3.250% 06/30/2027 |          |          | 4,144    |          |          |          |          |          | 4,144    |          |          |          |
| 91282CFB2 | UST 2.750% 07/31/2027 |          |          |          | 2,406    |          |          |          |          |          | 2,406    |          |          |
| 91282CFE6 | UST 3.125% 08/15/2025 |          |          |          |          | 2,813    |          |          |          |          |          | 2,813    |          |
| 91282CFH9 | UST 3.125% 08/31/2027 |          |          |          |          | 3,906    |          |          |          |          |          | 3,906    |          |
| 91282CFK2 | UST 3.500% 09/15/2025 |          |          |          |          |          | 3,063    |          |          |          |          |          | 3,063    |
| 91282CFQ9 | UST 4.375% 10/31/2024 | 3,719    |          |          |          |          |          | 3,559    |          |          |          |          |          |
| TOTAL     |                       | 37,163   | 33,715   | 38,616   | 25,794   | 36,300   | 27,314   | 29,904   | 23,865   | 20,536   | 23,411   | 28,423   | 23,643   |

#### **PROJECTED INCOME SCHEDULE**

| CUSIP     | SECURITY DESCRIPTION  | Apr 2024 | May 2024 | Jun 2024 | Jul 2024 | Aug 2024 | Sep 2024 | Oct 2024 | Nov 2024 | Dec 2024 | Jan 2025 | Feb 2025 | Mar 2025 |
|-----------|-----------------------|----------|----------|----------|----------|----------|----------|----------|----------|----------|----------|----------|----------|
| 91282CEN7 | UST 2.750% 04/30/2027 | 4,813    |          |          |          |          |          | 4,813    |          |          |          |          |          |
| 91282CEQ0 | UST 2.750% 05/15/2025 |          | 4,125    |          |          |          |          |          | 4,125    |          |          |          |          |
| 91282CET4 | UST 2.625% 05/31/2027 |          | 5,906    |          |          |          |          |          | 5,906    |          |          |          |          |
| 91282CEU1 | UST 2.875% 06/15/2025 |          |          | 4,672    |          |          |          |          |          | 4,672    |          |          |          |
| 91282CEW7 | UST 3.250% 06/30/2027 |          |          | 4,875    |          |          |          |          |          | 4,875    |          |          |          |
| 91282CFB2 | UST 2.750% 07/31/2027 |          |          |          | 5,500    |          |          |          |          |          | 5,500    |          |          |
| 91282CFE6 | UST 3.125% 08/15/2025 |          |          |          |          | 5,078    |          |          |          |          |          | 5,078    |          |
| 91282CFH9 | UST 3.125% 08/31/2027 |          |          |          |          | 4,688    |          |          |          |          |          | 4,688    |          |
| 91282CFK2 | UST 3.500% 09/15/2025 |          |          |          |          |          | 5,250    |          |          |          |          |          | 5,250    |
| 91282CFQ9 | UST 4.375% 10/31/2024 | 7,109    |          |          |          |          |          | 6,805    |          |          |          |          |          |
| TOTAL     |                       | 53,646   | 49,754   | 52,221   | 44,712   | 59,936   | 44,794   | 43,198   | 31,063   | 34,350   | 42,149   | 55,311   | 41,822   |