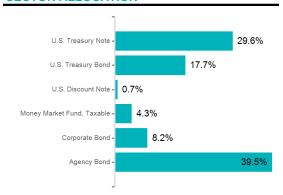

## **POSITION STATEMENT**

| 7 15 GT 171GH CIT | 31, 2024                                                              |                                   |                |                                          |                |                  |                       |                               |                            |                |                          |
|-------------------|-----------------------------------------------------------------------|-----------------------------------|----------------|------------------------------------------|----------------|------------------|-----------------------|-------------------------------|----------------------------|----------------|--------------------------|
| CUSIP             | Security<br>Description                                               | Trade Date/<br>Settlement<br>Date | Par Value      | Principal Cost/<br>Purchased<br>Interest | Total Cost     | Yield at<br>Cost | Maturity/<br>Duration | Market Price/<br>Market Value | Unrealized Gain/<br>(Loss) | % of<br>Assets | Moody's<br>S&P<br>Rating |
| 3133ENMH0         | FFCB 1.600%<br>01/27/2026                                             | 1/23/2023<br>1/24/2023            | \$158,000.00   | \$146,086.80                             | \$146,086.80   | 4.30%            | 1.836<br>1.763        | \$94.42<br>\$149,186.76       | ' '                        | 0.84%          | Aaa<br>AA+               |
| 3133EN7J3         | FFCB 3.875%<br>02/02/2026                                             | 1/24/2023<br>2/2/2023             | \$450,000.00   | \$448,712.10                             | \$448,712.10   | 3.98%            | 1.852<br>1.754        | \$98.50<br>\$443,227.50       |                            | 2.50%          | Aaa<br>AA+               |
| 3130ANQB9         | FHLB 0.850%<br>08/26/2026                                             | 1/30/2023<br>1/31/2023            | \$195,000.00   | \$176,215.65                             | \$176,215.65   | 4.26%            | 2.414<br>2.308        | \$92.95<br>\$181,242.75       | + - / -                    | 1.02%          | Aaa<br>AA+               |
| 3130ANX39         | FHLBANKS 0.50%<br>09/30/2026                                          | 1/30/2023<br>1/31/2023            | \$195,000.00   | \$174,950.10                             | \$174,950.10   | 4.24%            | 2.510<br>2.401        | \$91.99<br>\$179,382.45       | ' '                        | 1.01%          | Aaa<br>AA+               |
| 3133EN7A2         | FFCB 3.625%<br>10/26/2026                                             | 1/20/2023<br>1/26/2023            | \$400,000.00   | \$397,864.00                             | \$397,864.00   | 3.78%            | 2.581<br>2.394        | \$97.76<br>\$391,036.00       | (+-)/                      | 2.20%          | Aaa<br>AA+               |
| 3130ATVE4         | FHLB 4.500%<br>12/11/2026                                             | 1/30/2023<br>1/31/2023            | \$215,000.00   | \$219,549.40                             | \$219,549.40   | 3.90%            | 2.707<br>2.488        | \$99.74<br>\$214,432.40       | ('''                       | 1.21%          | Aaa<br>AA+               |
| 3130AQRH8         | FHLB 2.000%<br>02/25/2027                                             | 1/25/2023<br>1/26/2023            | \$575,000.00   | \$531,771.50                             | \$531,771.50   | 4.02%            | 2.915<br>2.710        | \$92.94<br>\$534,422.25       |                            | 3.01%          | Aaa<br>AA+               |
| 3130AQZL0         | FHLB 2.200%<br>03/04/2027                                             | 1/30/2023<br>1/31/2023            | \$285,000.00   | \$264,589.73                             | \$264,589.73   | 4.12%            | 2.934<br>2.701        | \$93.19<br>\$265,594.35       |                            | 1.50%          | Aaa<br>AA+               |
| 3133EN6V7         | FFCB 3.625%<br>04/26/2027                                             | 1/20/2023<br>1/26/2023            | \$250,000.00   | \$249,200.00                             | \$249,200.00   | 3.71%            | 3.079<br>2.830        | \$97.65<br>\$244,125.00       |                            | 1.37%          | Aaa<br>AA+               |
| 3133EN5N6         | FFCB 4.000%<br>01/06/2028                                             | 1/26/2023<br>1/30/2023            | \$450,000.00   | \$457,229.70                             | \$457,229.70   | 3.64%            | 3.778<br>3.434        | \$98.80<br>\$444,591.00       | (' ' '                     | 2.50%          | Aaa<br>AA+               |
|                   | SubTotal                                                              |                                   | \$7,223,000.00 | \$6,983,288.73<br>\$75.00                | \$6,983,363.73 | 4.33%            |                       | \$7,007,800.06                | \$24,511.33                | 39.45%         |                          |
| Corporate Bo      | nd                                                                    |                                   |                |                                          |                |                  |                       |                               |                            |                |                          |
| 89236TKG9         | Toyota Motor Credit<br>Corporation 4.400%<br>09/20/2024               | 1/30/2023<br>2/1/2023             | \$345,000.00   | \$343,285.35                             | \$343,285.35   | 4.72%            | 0.482<br>0.472        | \$99.50<br>\$343,275.00       | (+ /                       | 1.93%          | A1<br>A+                 |
| 90331HPL1         | U.S. Bank National<br>Association 2.050%<br>01/21/2025                | 1/30/2023<br>2/1/2023             | \$300,000.00   | \$286,674.00                             | \$286,674.00   | 4.43%            | 0.819<br>0.794        | \$97.36<br>\$292,080.00       |                            | 1.64%          | A2<br>A+                 |
| 14913R2Z9         | Caterpillar Financial<br>Services<br>Corporation 3.650%<br>08/12/2025 | 1/30/2023<br>2/1/2023             | \$450,000.00   | \$441,000.00                             | \$441,000.00   | 4.49%            | 1.375<br>1.316        | \$98.08<br>\$441,346.50       |                            | 2.48%          | A2<br>A                  |
| 24422EWJ4         | John Deere Capital<br>Corporation 4.050%<br>09/08/2025                | 1/30/2023<br>2/1/2023             | \$385,000.00   | \$381,257.80                             | \$381,257.80   | 4.45%            | 1.449<br>1.386        | \$98.67<br>\$379,887.20       |                            | 2.14%          | A1<br>A                  |
|                   | SubTotal                                                              |                                   | \$1,480,000.00 | \$1,452,217.15                           | \$1,452,217.15 | 4.54%            |                       | \$1,456,588.70                | \$4,371.55                 | 8.20%          |                          |