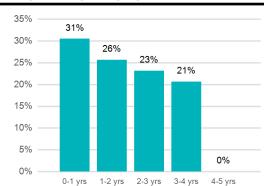

ustin, Texas | 866-633-3371 | www.meederpublicfunds.com** 

#### **PORTFOLIO SUMMARY**

As of March 31, 2024



Aug Sep Oct Nov Dec Jan Feb Mar

| MONTHLY RECONCILIATION      |               |
|-----------------------------|---------------|
| Beginning Book Value        | 11,434,267.99 |
| Contributions               |               |
| Withdrawals                 |               |
| Prior Month Management Fees | (803.70)      |
| Prior Month Custodian Fees  | (72.73)       |
| Realized Gains/Losses       | 6,769.49      |
| Gross Interest Earnings     | 20,315.28     |

## PORTFOLIO CHARACTERISTICS Portfolio Yield to Maturity 4.24% Portfolio Effective Duration 1.68 yrs



Jul

#### **SECTOR ALLOCATION**

**Ending Book Value** 



#### **MATURITY DISTRIBUTION**

Weighted Average Maturity



#### **CREDIT QUALITY**

Apr May Jun



11,460,476.33

## PROJECTED INCOME SCHEDULE



| CUSIP     | SECURITY DESCRIPTION                                               | Apr 2024 | May 2024 | Jun 2024 | Jul 2024 | Aug 2024 | Sep 2024 | Oct 2024 | Nov 2024 | Dec 2024 | Jan 2025 | Feb 2025 | Mar 2025 |
|-----------|--------------------------------------------------------------------|----------|----------|----------|----------|----------|----------|----------|----------|----------|----------|----------|----------|
| 14913R2Z9 | Caterpillar Financial<br>Services Corporation<br>3.650% 08/12/2025 |          |          |          |          | 4,289    |          |          |          |          |          | 4,289    |          |
| 24422EWJ4 | John Deere Capital<br>Corporation 4.050%<br>09/08/20