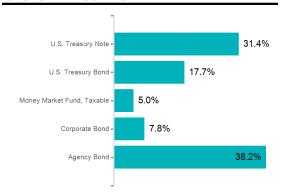

## **POSITION STATEMENT**

| CUSIP       | Security<br>Description  | Trade Date/<br>Settlement<br>Date | Par Value       | Principal Cost/<br>Purchased<br>Interest | Total Cost      | Yield at<br>Cost | Maturity/<br>Duration | Market Price/<br>Market Value | Unrealized Gain/<br>(Loss) | % of<br>Assets | Moody's/<br>S&P<br>Rating |
|-------------|--------------------------|-----------------------------------|-----------------|------------------------------------------|-----------------|------------------|-----------------------|-------------------------------|----------------------------|----------------|---------------------------|
| 91282CFQ9   | UST 4.375%<br>10/31/2024 | 1/24/2023<br>1/25/2023            | \$170,000.00    | \$170,159.38                             | \$170,159.38    | 4.32%            | 0.595<br>0.571        | \$99.48<br>\$169,122.80       |                            | 1.47%          | Aaa<br>AA+                |
| 91282CED9   | UST 1.750%<br>03/15/2025 | 1/26/2024<br>1/29/2024            | \$200,000.00    | \$193,539.06                             | \$193,539.06    | 4.73%            | 0.964<br>0.938        | \$96.94<br>\$193,870.00       | \$330.94                   | 1.69%          | Aaa<br>AA+                |
| 91282CFE6   | UST 3.125%<br>08/15/2025 | 1/20/2023<br>1/23/2023            | \$180,000.00    | \$176,414.06                             | \$176,414.06    | 3.95%            | 1.384<br>1.329        | \$97.78<br>\$176,005.80       | (+ /                       | 1.53%          | Aaa<br>AA+                |
| 91282CFK2   | UST 3.500%<br>09/15/2025 | 1/20/2023<br>1/23/2023            | \$175,000.00    | \$173,181.64                             | \$173,181.64    | 3.92%            | 1.468<br>1.410        | \$98.20<br>\$171,855.25       |                            | 1.49%          | Aaa<br>AA+                |
| 9128285C0   | UST 3.000%<br>09/30/2025 | 1/20/2023<br>1/23/2023            | \$150,000.00    | \$146,537.11                             | \$146,537.11    | 3.91%            | 1.510<br>1.432        | \$97.45<br>\$146,173.50       | (+/                        | 1.27%          | Aaa<br>AA+                |
| 912828YQ7   | UST 1.625%<br>10/31/2026 | 1/23/2023<br>1/24/2023            | \$200,000.00    | \$185,148.44                             | \$185,148.44    | 3.76%            | 2.595<br>2.475        | \$93.19<br>\$186,382.00       | + ,                        | 1.62%          | Aaa<br>AA+                |
| 912828U24   | UST 2.000%<br>11/15/2026 | 1/20/2023<br>1/23/2023            | \$200,000.00    | \$188,085.94                             | \$188,085.94    | 3.69%            | 2.636<br>2.502        | \$94.00<br>\$188,008.00       | (\$77.94)                  | 1.64%          | Aaa<br>AA+                |
| 91282CEN7   | UST 2.750%<br>04/30/2027 | 1/20/2023<br>1/23/2023            | \$150,000.00    | \$144,767.58                             | \$144,767.58    | 3.64%            | 3.090<br>2.881        | \$95.37<br>\$143,056.50       | (\$1,711.08)               | 1.24%          | Aaa<br>AA+                |
| 912828X88   | UST 2.375%<br>05/15/2027 | 1/20/2023<br>1/23/2023            | \$300,000.00    | \$285,023.44                             | \$285,023.44    | 3.64%            | 3.132<br>2.939        | \$94.24<br>\$282,726.00       | (\$2,297.44)               | 2.46%          | Aaa<br>AA+                |
| 91282CET4   | UST 2.625%<br>05/31/2027 | 1/20/2023<br>1/23/2023            | \$225,000.00    | \$216,000.00                             | \$216,000.00    | 3.63%            | 3.175<br>2.970        | \$94.90<br>\$213,529.50       | (+ , /                     | 1.86%          | Aaa<br>AA+                |
| 91282CEW7   | UST 3.250%<br>06/30/2027 | 1/20/2023<br>1/23/2023            | \$255,000.00    | \$251,105.28                             | \$251,105.28    | 3.63%            | 3.258<br>3.023        | \$96.71<br>\$246,613.05       | (\$4,492.23)               | 2.15%          | Aaa<br>AA+                |
| 91282CFB2   | UST 2.750%<br>07/31/2027 | 1/20/2023<br>1/23/2023            | \$175,000.00    | \$168,786.13                             | \$168,786.13    | 3.61%            | 3.342<br>3.128        | \$95.09<br>\$166,414.50       |                            | 1.45%          | Aaa<br>AA+                |
| 9128282R0   | UST 2.250%<br>08/15/2027 | 1/20/2023<br>1/23/2023            | \$275,000.00    | \$259,541.99                             | \$259,541.99    | 3.60%            | 3.384<br>3.191        | \$93.50<br>\$257,136.00       | (+ , /                     | 2.24%          | Aaa<br>AA+                |
| 91282CFH9   | UST 3.125%<br>08/31/2027 | 1/20/2023<br>1/23/2023            | \$250,000.00    | \$245,097.66                             | \$245,097.66    | 3.59%            | 3.427<br>3.194        | \$96.20<br>\$240,497.50       | (+ //                      | 2.09%          | Aaa<br>AA+                |
|             | SubTotal                 |                                   | \$3,155,000.00  | \$3,045,672.87                           | \$3,045,672.87  | 3.94%            |                       | \$3,029,932.90                | (\$15,739.97)              | 26.36%         |                           |
| Grand Total |                          |                                   | \$11,891,616.12 | \$11,460,476.33                          | \$11,460,476.33 | 4.24%            |                       | \$11,496,029.34               | \$35,553.01                | 100.00%        |                           |