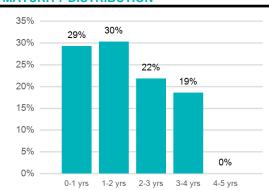

#### **PORTFOLIO CHARACTERISTICS**

| TORTI OLIO OTIARAOTERIOTIOO  |          |
|------------------------------|----------|
| Portfolio Yield to Maturity  | 4.24%    |
| Portfolio Effective Duration | 1.64 yrs |
| Weighted Average Maturity    | 1.74 yrs |