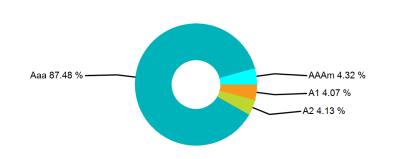

## **POSITION STATEMENT**

| CUSIP       | Security<br>Description    | Trade Date/<br>Settlement<br>Date | Par Value    | Principal Cost/<br>Purchased<br>Interest | Total Cost   | Yield at<br>Cost | Maturity/<br>Duration | Market Price/<br>Market Value | Unrealized Gain/<br>(Loss) | % of<br>Assets | Moody's<br>S&P<br>Rating |
|-------------|----------------------------|-----------------------------------|--------------|------------------------------------------|--------------|------------------|-----------------------|-------------------------------|----------------------------|----------------|--------------------------|
| Cash and Ca | sh Equivalents             |                                   |              | '                                        |              |                  |                       |                               |                            |                |                          |
| 31846V567   | First American Funds, Inc. | 3/28/2024<br>3/28/2024            | \$766,908.67 | \$766,908.67                             | \$766,908.67 | 5.19%            | 0.003<br>0.003        | \$1.00<br>\$766,908.67        | \$0.00                     | 4.32%          | AAAm                     |
|             | SubTotal                   |                                   | \$766,908.67 | \$766,908.67                             | \$766,908.67 | 5.19%            |                       | \$766,908.67                  | \$0.00                     | 4.32%          |                          |
| Agency Bond | d                          |                                   |              |                                          |              |                  |                       |                               |                            |                |                          |
| 3134GXJJ4   | FMCC 0.320%<br>06/28/2024  | 1/30/2023<br>1/31/2023            | \$265,000.00 | \$249,015.20                             | \$249,015.20 | 4.80%            | 0.252<br>0.248        | \$98.71<br>\$261,578.85       | \$12,563.65                | 1.47%          | Aaa<br>AA+               |
| 3130ASME6   | FHLB 3.000%<br>07/08/2024  | 10/3/2023<br>10/4/2023            | \$470,000.00 | \$461,161.65                             | \$461,161.65 | 5.55%            | 0.279<br>0.274        | \$99.34<br>\$466,902.70       | \$5,741.05                 | 2.63%          | Aaa<br>AA+               |
| 3130AXFB9   | FHLB 5.500%<br>08/26/2024  | 10/30/2023<br>10/31/2023          | \$200,000.00 | \$200,043.80                             | \$200,043.80 | 5.47%            | 0.414<br>0.405        | \$100.05<br>\$200,100.00      | \$56.20                    | 1.13%          | Aaa<br>AA+               |
| 3130ARGH8   | FHLB 3.000%<br>10/11/2024  | 10/16/2023<br>10/17/2023          | \$150,000.00 | \$146,485.50<br>\$75.00                  | \$146,560.50 | 5.48%            | 0.540<br>0.521        | \$98.90<br>\$148,353.00       | \$1,867.50                 | 0.84%          | Aaa<br>AA+               |
| 3133EN6N5   | FFCB 4.250%<br>11/20/2024  | 1/25/2023<br>1/26/2023            | \$320,000.00 | \$319,486.72                             | \$319,486.72 | 4.35%            | 0.649<br>0.624        | \$99.40<br>\$318,092.80       | (\$1,393.92)               | 1.79%          | Aaa<br>AA+               |
| 3130ATUR6   | FHLB 4.625%<br>12/13/2024  | 1/25/2023<br>1/26/2023            | \$320,000.00 | \$321,462.30                             | \$321,462.30 | 4.36%            | 0.712<br>0.685        | \$99.60<br>\$318,713.60       | (\$2,748.70)               | 1.79%          | Aaa<br>AA+               |
| 3133ENPY0   | FFCB 1.75%<br>02/25/2025   | 12/28/2023<br>12/29/2023          | \$85,000.00  | \$82,155.05                              | \$82,155.05  | 4.76%            | 0.915<br>0.890        | \$97.11<br>\$82,541.80        | \$386.75                   | 0.46%          | Aaa<br>AA+               |
| 3133EMUP5   | FFCB 0.710%<br>04/01/2025  | 1/23/2023<br>1/24/2023            | \$200,000.00 | \$184,700.00                             | \$184,700.00 | 4.42%            | 1.011<br>0.983        | \$95.78<br>\$191,556.00       | \$6,856.00                 | 1.08%          | Aaa<br>AA+               |
| 3130ARMW8   | FHLB 2.850%<br>04/28/2025  | 1/30/2023<br>1/31/2023            | \$350,000.00 | \$338,026.50                             | \$338,026.50 | 4.47%            | 1.085<br>1.040        | \$98.03<br>\$343,115.50       | \$5,089.00                 | 1.93%          | Aaa<br>AA+               |
| 742651DW9   | PEFCO 3.250%<br>06/15/2025 | 1/20/2023<br>1/23/2023            | \$190,000.00 | \$185,390.60                             | \$185,390.60 | 4.33%            | 1.216<br>1.165        | \$98.05<br>\$186,298.80       | \$908.20                   | 1.05%          | Aaa<br>AA+               |
| 3130AYQH2   | FHLB 4.500%<br>07/30/2025  | 1/26/2024<br>1/30/2024            | \$325,000.00 | \$324,836.53                             | \$324,836.53 | 4.54%            | 1.340<br>1.277        | \$99.54<br>\$323,505.00       | (\$1,331.53)               | 1.82%          | Aaa<br>AA+               |
| 3130APGQ2   | FHLB 0.875%<br>10/21/2025  | 1/30/2023<br>1/31/2023            | \$395,000.00 | \$360,342.70                             | \$360,342.70 | 4.33%            | 1.567<br>1.517        | \$94.02<br>\$371,375.05       | \$11,032.35                | 2.09%          | Aaa<br>AA+               |
| 3130ATUC9   | FHLB 4.500%<br>12/12/2025  | 1/24/2023<br>1/25/2023            | \$330,000.00 | \$334,765.20                             | \$334,765.20 | 3.96%            | 1.710<br>1.607        | \$99.54<br>\$328,482.00       | (\$6,283.20)               | 1.85%          | Aaa<br>AA+               |
| 3130ALVL5   | FHLB 0.910%<br>12/30/2025  | 1/23/2023<br>1/24/2023            | \$450,000.00 | \$409,248.00                             | \$409,248.00 | 4.22%            | 1.759<br>1.698        | \$93.32<br>\$419,944.50       | \$10,696.50                | 2.36%          | Aaa<br>AA+               |

## **POSITION STATEMENT**

| 7 15 GT 171GH CIT | 31, 2024                                                              |                                   |                |                                          |                |                  |                       |                               |                            |                |                          |
|-------------------|-----------------------------------------------------------------------|-----------------------------------|----------------|------------------------------------------|----------------|------------------|-----------------------|-------------------------------|----------------------------|----------------|--------------------------|
| CUSIP             | Security<br>Description                                               | Trade Date/<br>Settlement<br>Date | Par Value      | Principal Cost/<br>Purchased<br>Interest | Total Cost     | Yield at<br>Cost | Maturity/<br>Duration | Market Price/<br>Market Value | Unrealized Gain/<br>(Loss) | % of<br>Assets | Moody's<br>S&P<br>Rating |
| 3133ENMH0         | FFCB 1.600%<br>01/27/2026                                             | 1/23/2023<br>1/24/2023            | \$158,000.00   | \$146,086.80                             | \$146,086.80   | 4.30%            | 1.836<br>1.763        | \$94.42<br>\$149,186.76       | ' '                        | 0.84%          | Aaa<br>AA+               |
| 3133EN7J3         | FFCB 3.875%<br>02/02/2026                                             | 1/24/2023<br>2/2/2023             | \$450,000.00   | \$448,712.10                             | \$448,712.10   | 3.98%            | 1.852<br>1.754        | \$98.50<br>\$443,227.50       |                            | 2.50%          | Aaa<br>AA+               |
| 3130ANQB9         | FHLB 0.850%<br>08/26/2026                                             | 1/30/2023<br>1/31/2023            | \$195,000.00   | \$176,215.65                             | \$176,215.65   | 4.26%            | 2.414<br>2.308        | \$92.95<br>\$181,242.75       | + - / -                    | 1.02%          | Aaa<br>AA+               |
| 3130ANX39         | FHLBANKS 0.50%<br>09/30/2026                                          | 1/30/2023<br>1/31/2023            | \$195,000.00   | \$174,950.10                             | \$174,950.10   | 4.24%            | 2.510<br>2.401        | \$91.99<br>\$179,382.45       | ' '                        | 1.01%          | Aaa<br>AA+               |
| 3133EN7A2         | FFCB 3.625%<br>10/26/2026                                             | 1/20/2023<br>1/26/2023            | \$400,000.00   | \$397,864.00                             | \$397,864.00   | 3.78%            | 2.581<br>2.394        | \$97.76<br>\$391,036.00       | (+-)/                      | 2.20%          | Aaa<br>AA+               |
| 3130ATVE4         | FHLB 4.500%<br>12/11/2026                                             | 1/30/2023<br>1/31/2023            | \$215,000.00   | \$219,549.40                             | \$219,549.40   | 3.90%            | 2.707<br>2.488        | \$99.74<br>\$214,432.40       | ('''                       | 1.21%          | Aaa<br>AA+               |
| 3130AQRH8         | FHLB 2.000%<br>02/25/2027                                             | 1/25/2023<br>1/26/2023            | \$575,000.00   | \$531,771.50                             | \$531,771.50   | 4.02%            | 2.915<br>2.710        | \$92.94<br>\$534,422.25       |                            | 3.01%          | Aaa<br>AA+               |
| 3130AQZL0         | FHLB 2.200%<br>03/04/2027                                             | 1/30/2023<br>1/31/2023            | \$285,000.00   | \$264,589.73                             | \$264,589.73   | 4.12%            | 2.934<br>2.701        | \$93.19<br>\$265,594.35       |                            | 1.50%          | Aaa<br>AA+               |
| 3133EN6V7         | FFCB 3.625%<br>04/26/2027                                             | 1/20/2023<br>1/26/2023            | \$250,000.00   | \$249,200.00                             | \$249,200.00   | 3.71%            | 3.079<br>2.830        | \$97.65<br>\$244,125.00       |                            | 1.37%          | Aaa<br>AA+               |
| 3133EN5N6         | FFCB 4.000%<br>01/06/2028                                             | 1/26/2023<br>1/30/2023            | \$450,000.00   | \$457,229.70                             | \$457,229.70   | 3.64%            | 3.778<br>3.434        | \$98.80<br>\$444,591.00       | (' ' '                     | 2.50%          | Aaa<br>AA+               |
|                   | SubTotal                                                              |                                   | \$7,223,000.00 | \$6,983,288.73<br>\$75.00                | \$6,983,363.73 | 4.33%            |                       | \$7,007,800.06                | \$24,511.33                | 39.45%         |                          |
| Corporate Bo      | nd                                                                    |                                   |                |                                          |                |                  |                       |                               |                            |                |                          |
| 89236TKG9         | Toyota Motor Credit<br>Corporation 4.400%<br>09/20/2024               | 1/30/2023<br>2/1/2023             | \$345,000.00   | \$343,285.35                             | \$343,285.35   | 4.72%            | 0.482<br>0.472        | \$99.50<br>\$343,275.00       | (+ /                       | 1.93%          | A1<br>A+                 |
| 90331HPL1         | U.S. Bank National<br>Association 2.050%<br>01/21/2025                | 1/30/2023<br>2/1/2023             | \$300,000.00   | \$286,674.00                             | \$286,674.00   | 4.43%            | 0.819<br>0.794        | \$97.36<br>\$292,080.00       |                            | 1.64%          | A2<br>A+                 |
| 14913R2Z9         | Caterpillar Financial<br>Services<br>Corporation 3.650%<br>08/12/2025 | 1/30/2023<br>2/1/2023             | \$450,000.00   | \$441,000.00                             | \$441,000.00   | 4.49%            | 1.375<br>1.316        | \$98.08<br>\$441,346.50       |                            | 2.48%          | A2<br>A                  |
| 24422EWJ4         | John Deere Capital<br>Corporation 4.050%<br>09/08/2025                | 1/30/2023<br>2/1/2023             | \$385,000.00   | \$381,257.80                             | \$381,257.80   | 4.45%            | 1.449<br>1.386        | \$98.67<br>\$379,887.20       |                            | 2.14%          | A1<br>A                  |
|                   | SubTotal                                                              |                                   | \$1,480,000.00 | \$1,452,217.15                           | \$1,452,217.15 | 4.54%            |                       | \$1,456,588.70                | \$4,371.55                 | 8.20%          |                          |

## **POSITION STATEMENT**

| CUSIP         | Security<br>Description                       | Trade Date/<br>Settlement<br>Date | Par Value      | Principal Cost/<br>Purchased<br>Interest | Total Cost     | Yield at<br>Cost | Maturity/<br>Duration | Market Price/<br>Market Value | Unrealized Gain/<br>(Loss) | % of<br>Assets | Moody's<br>S&P<br>Rating |
|---------------|-----------------------------------------------|-----------------------------------|----------------|------------------------------------------|----------------|------------------|-----------------------|-------------------------------|----------------------------|----------------|--------------------------|
| U.S. Discoun  | nt Note                                       |                                   |                | ·                                        |                |                  |                       |                               |                            |                |                          |
| 313384H28     | FHLB 09/24/2024                               | 10/30/2023<br>10/30/2023          | \$135,000.00   | \$128,595.94                             | \$128,595.94   | 5.43%            | 0.493<br>0.483        | \$97.46<br>\$131,576.40       | ' '                        | 0.74%          | Aaa<br>AA+               |
|               | SubTotal                                      |                                   | \$135,000.00   | \$128,595.94                             | \$128,595.94   | 5.43%            |                       | \$131,576.40                  | \$2,980.46                 | 0.74%          |                          |
| U.S. Treasury | y Bond                                        |                                   |                |                                          |                |                  |                       |                               |                            |                |                          |
| 91282CEK3     | UST 2.500%<br>04/30/2024                      | 1/30/2023<br>1/31/2023            | \$350,000.00   | \$340,716.80                             | \$340,716.80   | 4.71%            | 0.090<br>0.091        | \$99.74<br>\$349,076.00       | ' '                        | 1.97%          | Aaa<br>AA+               |
| 912828D56     | UST 2.375%<br>08/15/2024                      | 1/24/2023<br>1/25/2023            | \$265,000.00   | \$256,811.91                             | \$256,811.91   | 4.45%            | 0.384<br>0.375        | \$98.89<br>\$262,047.90       | +-,                        | 1.48%          | Aaa<br>AA+               |
| 912828J27     | UST 2.000%<br>02/15/2025                      | 1/30/2023<br>1/31/2023            | \$200,000.00   | \$191,312.50                             | \$191,312.50   | 4.24%            | 0.888<br>0.862        | \$97.33<br>\$194,664.00       | ' '                        | 1.10%          | Aaa<br>AA+               |
| 91282CEQ0     | UST 2.750%<br>05/15/2025                      | 12/28/2023<br>12/29/2023          | \$300,000.00   | \$292,734.38<br>\$997.25                 | \$293,731.63   | 4.58%            | 1.132<br>1.085        | \$97.61<br>\$292,839.00       | \$104.62                   | 1.65%          | Aaa<br>AA+               |
| 9128286F2     | UST 2.500%<br>02/28/2026                      | 1/23/2023<br>1/24/2023            | \$300,000.00   | \$288,011.72                             | \$288,011.72   | 3.88%            | 1.923<br>1.843        | \$96.13<br>\$288,399.00       | '                          | 1.62%          | Aaa<br>AA+               |
| 9128286L9     | UST 2.250%<br>03/31/2026                      | 1/23/2023<br>1/24/2023            | \$300,000.00   | \$285,925.78                             | \$285,925.78   | 3.83%            | 2.008<br>1.908        | \$95.56<br>\$286,689.00       |                            | 1.61%          | Aaa<br>AA+               |
| 9128286S4     | UST 2.375%<br>04/30/2026                      | 1/23/2023<br>1/24/2023            | \$300,000.00   | \$286,816.41                             | \$286,816.41   | 3.82%            | 2.090<br>1.985        | \$95.66<br>\$286,968.00       | '                          | 1.62%          | Aaa<br>AA+               |
| 9128286X3     | UST 2.125%<br>05/31/2026                      | 1/20/2023<br>1/23/2023            | \$300,000.00   | \$284,753.91                             | \$284,753.91   | 3.75%            | 2.175<br>2.074        | \$95.03<br>\$285,093.00       | *                          | 1.61%          | Aaa<br>AA+               |
| 9128287B0     | UST 1.875%<br>06/30/2026                      | 1/23/2023<br>1/24/2023            | \$375,000.00   | \$352,280.27                             | \$352,280.27   | 3.77%            | 2.258<br>2.161        | \$94.45<br>\$354,198.75       |                            | 1.99%          | Aaa<br>AA+               |
| 912828Y95     | UST 1.875%<br>07/31/2026                      | 1/30/2023<br>1/31/2023            | \$285,000.00   | \$266,831.25                             | \$266,831.25   | 3.84%            | 2.342<br>2.243        | \$94.21<br>\$268,489.95       | \$1,658.70                 | 1.51%          | Aaa<br>AA+               |
| 9128283F5     | UST 2.250%<br>11/15/2027                      | 1/20/2023<br>1/23/2023            | \$300,000.00   | \$282,398.44                             | \$282,398.44   | 3.59%            | 3.636<br>3.399        | \$93.17<br>\$279,504.00       |                            | 1.57%          | Aaa<br>AA+               |
|               | SubTotal                                      |                                   | \$3,275,000.00 | \$3,128,593.37<br>\$997.25               | \$3,129,590.62 | 4.04%            |                       | \$3,147,968.60                | \$19,375.23                | 17.72%         |                          |
| U.S. Treasury | y Note                                        |                                   |                |                                          |                |                  |                       |                               |                            |                |                          |
| 912828XT2     | UNITED STATES<br>TREASURY 2.00%<br>05/31/2024 | 6/29/2023<br>6/30/2023            | \$470,000.00   | \$455,496.09                             | \$455,496.09   | 5.49%            | 0.175<br>0.173        | \$99.42<br>\$467,259.90       |                            | 2.63%          | Aaa<br>AA+               |