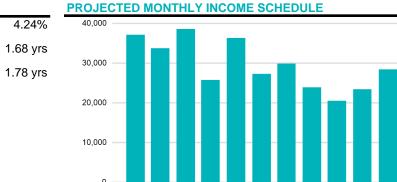

## PORTFOLIO CHARACTERISTICS Portfolio Yield to Maturity 4.24% Portfolio Effective Duration 1.68 yrs

Jul

## PROJECTED INCOME SCHEDULE

| CUSIP     | SECURITY DESCRIPTION                                               | Apr 2024 | May 2024 | Jun 2024 | Jul 2024 | Aug 2024 | Sep 2024 | Oct 2024 | Nov 2024 | Dec 2024 | Jan 2025 | Feb 2025 | Mar 2025 |
|-----------|--------------------------------------------------------------------|----------|----------|----------|----------|----------|----------|----------|----------|----------|----------|----------|----------|
| 14913R2Z9 | Caterpillar Financial<br>Services Corporation<br>3.650% 08/12/2025 |          |          |          |          | 4,289    |          |          |          |          |          | 4,289    |          |
| 24422EWJ4 | John Deere Capital<br>Corporation 4.050%<br>09/08/2025             |          |          |          |          |          | 4,050    |          |          |          |          |          | 4,050    |
| 3130A1XJ2 | FHLB 2.875% 06/14/2024                                             |          |          | 1,824    |          |          |          |          |          |          |          |          |          |
| 3130ALVL5 | FHLB 0.910% 12/30/2025                                             |          |          |          |          |          | 1,069    |          |          |          |          |          | 1,069    |
| 3130ANQB9 | FHLB 0.850% 08/26/2026                                             |          |          |          |          | 553      |          |          |          |          |          | 975      |          |
| 3130ANX39 | FHLBANKS 0.50%<br>09/30/2026                                       |          |          |          |          |          | 325      |          |          |          |          |          | 325      |
| 3130ANYX2 | FHLB 0.900% 09/30/2026                                             |          |          |          |          |          | 225      |          |          |          |          |          | 225      |
| 3130APGQ2 | FHLB 0.875% 10/21/2025                                             | 1,684    |          |          |          |          |          | 1,684    |          |          |          |          |          |
| 3130AQRH8 | FHLB 2.000% 02/25/2027                                             |          |          |          |          | 3,050    |          |          |          |          |          | 3,050    |          |
| 3130AQZL0 | FHLB 2.200% 03/04/2027                                             |          |          |          |          |          | 2,200    |          |          |          |          |          | 2,200    |
| 3130ARMW8 | FHLB 2.850% 04/28/2025                                             | 3,349    |          |          |          |          |          | 3,349    |          |          |          |          |          |
| 3130ATUC9 | FHLB 4.500% 12/12/2025                                             |          |          | 3,825    |          |          |          |          |          | 3,825    |          |          |          |
| 3130ATUR6 | FHLB 4.625% 12/13/2024                                             |          |          | 3,931    |          |          |          |          |          | 3,154    |          |          |          |
| 3130ATVE4 | FHLB 4.500% 12/11/2026                                             |          |          | 4,613    |          |          |          |          |          | 4,613    |          |          |          |
| 3130AXMP0 | FHLB 5.375% 10/30/2024                                             | 4,031    |          |          |          |          |          | 4,151    |          |          |          |          |          |
| 3133EMUP5 | FFCB 0.710% 04/01/2025                                             | 692      |          |          |          |          |          | 692      |          |          |          |          |          |
| 3133EN5N6 | FFCB 4.000% 01/06/2028                                             |          |          |          | 4,700    |          |          |          |          |          | 4,700    |          |          |
| 3133EN6N5 | FFCB 4.250% 11/20/2024                                             |          | 3,613    |          |          |          |          |          | 3,885    |          |          |          |          |
| 3133EN6V7 | FFCB 3.625% 04/26/2027                                             | 4,984    |          |          |          |          |          | 4,984    |          |          |          |          |          |
| 3133EN7A2 | FFCB 3.625% 10/26/2026                                             | 4,531    |          |          |          |          |          | 4,531    |          |          |          |          |          |
| 3133EN7J3 | FFCB 3.875% 02/02/2026                                             |          |          |          |          | 4,553    |          |          |          |          |          | 4,553    |          |
| 3133ENMH0 | FFCB 1.600% 01/27/2026                                             |          |          |          | 856      |          |          |          |          |          | 856      |          |          |
| 3133EPA70 | FFCB 5.375% 11/01/2024                                             |          | 4,031    |          |          |          |          |          | 4,123    |          |          |          |          |

## **PROJECTED INCOME SCHEDULE**

| CUSIP     | SECURITY DESCRIPTION  | Apr 2024 | May 2024 | Jun 2024 | Jul 2024 | Aug 2024 | Sep 2024 | Oct 2024 | Nov 2024 | Dec 2024 | Jan 2025 | Feb 2025 | Mar 2025 |
|-----------|-----------------------|----------|----------|----------|----------|----------|----------|----------|----------|----------|----------|----------|----------|
| 91282CED9 | UST 1.750% 03/15/2025 |          |          |          |          |          | 1,750    |          |          |          |          |          | 8,211    |
| 91282CEK3 | UST 2.500% 04/30/2024 | 7,219    |          |          |          |          |          |          |          |          |          |          |          |
| 91282CEN7 | UST 2.750% 04/30/2027 | 2,063    |          |          |          |          |          | 2,063    |          |          |          |          |          |
| 91282CET4 | UST 2.625% 05/31/2027 |          | 2,953    |          |          |          |          |          | 2,953    |          |          |          |          |
| 91282CEW7 | UST 3.250% 06/30/2027 |          |          | 4,144    |          |          |          |          |          | 4,144    |          |          |          |
| 91282CFB2 | UST 2.750% 07/31/2027 |          |          |          | 2,406    |          |          |          |          |          | 2,406    |          |          |
| 91282CFE6 | UST 3.125% 08/15/2025 |          |          |          |          | 2,813    |          |          |          |          |          | 2,813    |          |
| 91282CFH9 | UST 3.125% 08/31/2027 |          |          |          |          | 3,906    |          |          |          |          |          | 3,906    |          |
| 91282CFK2 | UST 3.500% 09/15/2025 |          |          |          |          |          | 3,063    |          |          |          |          |          | 3,063    |
| 91282CFQ9 | UST 4.375% 10/31/2024 | 3,719    |          |          |          |          |          | 3,559    |          |          |          |          |          |
| TOTAL     |                       | 37,163   | 33,715   | 38,616   | 25,794   | 36,300   | 27,314   | 29,904   | 23,865   | 20,536   | 23,411   | 28,423   | 23,643   |