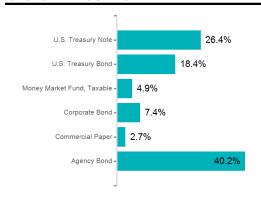

#### **SECTOR ALLOCATION**

**Ending Book Value** 

## **POSITION STATEMENT**

| 715 01 14101 011 | .,                                                      |                                   |                |                                          |                |                  |                       |                               |                            |                |                           |
|------------------|---------------------------------------------------------|-----------------------------------|----------------|------------------------------------------|----------------|------------------|-----------------------|-------------------------------|----------------------------|----------------|---------------------------|
| CUSIP            | Security<br>Description                                 | Trade Date/<br>Settlement<br>Date | Par Value      | Principal Cost/<br>Purchased<br>Interest | Total Cost     | Yield at<br>Cost | Maturity/<br>Duration | Market Price/<br>Market Value | Unrealized Gain/<br>(Loss) | % of<br>Assets | Moody's/<br>S&P<br>Rating |
| 3133ENMH0        | FFCB 1.600%<br>01/27/2026                               | 1/23/2023<br>1/24/2023            | \$107,000.00   | \$98,932.20                              | \$98,932.20    | 4.30%            | 1.836<br>1.763        | \$94.42<br>\$101,031.54       | \$2,099.34                 | 0.88%          | Aaa<br>AA+                |
| 3133EN7J3        | FFCB 3.875%<br>02/02/2026                               | 1/24/2023<br>2/2/2023             | \$235,000.00   | \$234,327.43                             | \$234,327.43   | 3.98%            | 1.852<br>1.754        | \$98.50<br>\$231,463.25       | (\$2,864.18)               | 2.01%          | Aaa<br>AA+                |
| 3130ANQB9        | FHLB 0.850%<br>08/26/2026                               | 1/30/2023<br>1/31/2023            | \$130,000.00   | \$117,477.10                             | \$117,477.10   | 4.26%            | 2.414<br>2.308        | \$92.95<br>\$120,828.50       | \$3,351.40                 | 1.05%          | Aaa<br>AA+                |
| 3130ANX39        | FHLBANKS 0.50%<br>09/30/2026                            | 1/30/2023<br>1/31/2023            | \$130,000.00   | \$116,633.40                             | \$116,633.40   | 4.24%            | 2.510<br>2.401        | \$91.99<br>\$119,588.30       | \$2,954.90                 | 1.04%          | Aaa<br>AA+                |
| 3130ANYX2        | FHLB 0.900%<br>09/30/2026                               | 1/30/2023<br>1/31/2023            | \$50,000.00    | \$44,253.00                              | \$44,253.00    | 4.15%            | 2.510<br>2.414        | \$90.91<br>\$45,453.00        | \$1,200.00                 | 0.40%          | Aaa<br>AA+                |
| 3133EN7A2        | FFCB 3.625%<br>10/26/2026                               | 1/20/2023<br>1/26/2023            | \$250,000.00   | \$248,665.00                             | \$248,665.00   | 3.78%            | 2.581<br>2.394        | \$97.76<br>\$244,397.50       | (\$4,267.50)               | 2.13%          | Aaa<br>AA+                |
| 3130ATVE4        | FHLB 4.500%<br>12/11/2026                               | 1/30/2023<br>1/31/2023            | \$205,000.00   | \$209,337.80                             | \$209,337.80   | 3.90%            | 2.707<br>2.488        | \$99.74<br>\$204,458.80       | (\$4,879.00)               | 1.78%          | Aaa<br>AA+                |
| 3130AQRH8        | FHLB 2.000%<br>02/25/2027                               | 1/25/2023<br>1/26/2023            | \$305,000.00   | \$282,070.10                             | \$282,070.10   | 4.02%            | 2.915<br>2.710        | \$92.94<br>\$283,476.15       | \$1,406.05                 | 2.47%          | Aaa<br>AA+                |
| 3130AQZL0        | FHLB 2.200%<br>03/04/2027                               | 1/30/2023<br>1/31/2023            | \$200,000.00   | \$185,677.00                             | \$185,677.00   | 4.12%            | 2.934<br>2.701        | \$93.19<br>\$186,382.00       | \$705.00                   | 1.62%          | Aaa<br>AA+                |
| 3133EN6V7        | FFCB 3.625%<br>04/26/2027                               | 1/20/2023<br>1/26/2023            | \$275,000.00   | \$274,120.00                             | \$274,120.00   | 3.71%            | 3.079<br>2.830        | \$97.65<br>\$268,537.50       | (\$5,582.50)               | 2.34%          | Aaa<br>AA+                |
| 3133EN5N6        | FFCB 4.000%<br>01/06/2028                               | 1/26/2023<br>1/30/2023            | \$235,000.00   | \$238,775.51                             | \$238,775.51   | 3.64%            | 3.778<br>3.434        | \$98.80<br>\$232,175.30       | (\$6,600.21)               | 2.02%          | Aaa<br>AA+                |
|                  | SubTotal                                                |                                   | \$4,781,000.00 | \$4,594,544.73                           | \$4,594,544.73 | 4.29%            |                       | \$4,623,478.42                | \$28,933.69                | 40.22%         |                           |
| Commercial F     | Paper                                                   |                                   |                |                                          |                |                  |                       |                               |                            |                |                           |
| 62479LG17        | MUFG Bank, Ltd.<br>07/01/2024                           | 10/5/2023<br>10/5/2023            | \$320,000.00   | \$306,512.00                             | \$306,512.00   | 5.87%            | 0.260<br>0.256        | \$98.58<br>\$315,449.60       | \$8,937.60                 | 2.74%          | P-1<br>A-1                |
|                  | SubTotal                                                |                                   | \$320,000.00   | \$306,512.00                             | \$306,512.00   | 5.87%            |                       | \$315,449.60                  | \$8,937.60                 | 2.74%          |                           |
| Corporate Bo     | nd                                                      |                                   |                |                                          |                |                  |                       |                               |                            |                |                           |
| 89236TKG9        | Toyota Motor Credit<br>Corporation 4.400%<br>09/20/2024 | 1/30/2023<br>2/1/2023             | \$180,000.00   | \$179,105.40                             | \$179,105.40   | 4.72%            | 0.482<br>0.472        | \$99.50<br>\$179,100.00       | (\$5.40)                   | 1.56%          | A1<br>A+                  |
| 90331HPL1        | U.S. Bank National<br>Association 2.050%<br>01/21/2025  | 1/30/2023<br>2/1/2023             | \$250,000.00   | \$238,895.00                             | \$238,895.00   | 4.43%            | 0.819<br>0.794        | \$97.36<br>\$243,400.00       | \$4,505.00                 | 2.12%          | A2<br>A+                  |

## **POSITION STATEMENT**

| CUSIP       | Security<br>Description  | Trade Date/<br>Settlement<br>Date | Par Value       | Principal Cost/<br>Purchased<br>Interest | Total Cost      | Yield at<br>Cost | Maturity/<br>Duration | Market Price/<br>Market Value | Unrealized Gain/<br>(Loss) | % of<br>Assets | Moody's/<br>S&P<br>Rating |
|-------------|--------------------------|-----------------------------------|-----------------|------------------------------------------|-----------------|------------------|-----------------------|-------------------------------|----------------------------|----------------|---------------------------|
| 91282CFQ9   | UST 4.375%<br>10/31/2024 | 1/24/2023<br>1/25/2023            | \$170,000.00    | \$170,159.38                             | \$170,159.38    | 4.32%            | 0.595<br>0.571        | \$99.48<br>\$169,122.80       |                            | 1.47%          | Aaa<br>AA+                |
| 91282CED9   | UST 1.750%<br>03/15/2025 | 1/26/2024<br>1/29/2024            | \$200,000.00    | \$193,539.06                             | \$193,539.06    | 4.73%            | 0.964<br>0.938        | \$96.94<br>\$193,870.00       | \$330.94                   | 1.69%          | Aaa<br>AA+                |
| 91282CFE6   | UST 3.125%<br>08/15/2025 | 1/20/2023<br>1/23/2023            | \$180,000.00    | \$176,414.06                             | \$176,414.06    | 3.95%            | 1.384<br>1.329        | \$97.78<br>\$176,005.80       | (+ /                       | 1.53%          | Aaa<br>AA+                |
| 91282CFK2   | UST 3.500%<br>09/15/2025 | 1/20/2023<br>1/23/2023            | \$175,000.00    | \$173,181.64                             | \$173,181.64    | 3.92%            | 1.468<br>1.410        | \$98.20<br>\$171,855.25       |                            | 1.49%          | Aaa<br>AA+                |
| 9128285C0   | UST 3.000%<br>09/30/2025 | 1/20/2023<br>1/23/2023            | \$150,000.00    | \$146,537.11                             | \$146,537.11    | 3.91%            | 1.510<br>1.432        | \$97.45<br>\$146,173.50       | (+/                        | 1.27%          | Aaa<br>AA+                |
| 912828YQ7   | UST 1.625%<br>10/31/2026 | 1/23/2023<br>1/24/2023            | \$200,000.00    | \$185,148.44                             | \$185,148.44    | 3.76%            | 2.595<br>2.475        | \$93.19<br>\$186,382.00       | + ,                        | 1.62%          | Aaa<br>AA+                |
| 912828U24   | UST 2.000%<br>11/15/2026 | 1/20/2023<br>1/23/2023            | \$200,000.00    | \$188,085.94                             | \$188,085.94    | 3.69%            | 2.636<br>2.502        | \$94.00<br>\$188,008.00       | (\$77.94)                  | 1.64%          | Aaa<br>AA+                |
| 91282CEN7   | UST 2.750%<br>04/30/2027 | 1/20/2023<br>1/23/2023            | \$150,000.00    | \$144,767.58                             | \$144,767.58    | 3.64%            | 3.090<br>2.881        | \$95.37<br>\$143,056.50       | (\$1,711.08)               | 1.24%          | Aaa<br>AA+                |
| 912828X88   | UST 2.375%<br>05/15/2027 | 1/20/2023<br>1/23/2023            | \$300,000.00    | \$285,023.44                             | \$285,023.44    | 3.64%            | 3.132<br>2.939        | \$94.24<br>\$282,726.00       | (\$2,297.44)               | 2.46%          | Aaa<br>AA+                |
| 91282CET4   | UST 2.625%<br>05/31/2027 | 1/20/2023<br>1/23/2023            | \$225,000.00    | \$216,000.00                             | \$216,000.00    | 3.63%            | 3.175<br>2.970        | \$94.90<br>\$213,529.50       | (+ , /                     | 1.86%          | Aaa<br>AA+                |
| 91282CEW7   | UST 3.250%<br>06/30/2027 | 1/20/2023<br>1/23/2023            | \$255,000.00    | \$251,105.28                             | \$251,105.28    | 3.63%            | 3.258<br>3.023        | \$96.71<br>\$246,613.05       | (\$4,492.23)               | 2.15%          | Aaa<br>AA+                |
| 91282CFB2   | UST 2.750%<br>07/31/2027 | 1/20/2023<br>1/23/2023            | \$175,000.00    | \$168,786.13                             | \$168,786.13    | 3.61%            | 3.342<br>3.128        | \$95.09<br>\$166,414.50       |                            | 1.45%          | Aaa<br>AA+                |
| 9128282R0   | UST 2.250%<br>08/15/2027 | 1/20/2023<br>1/23/2023            | \$275,000.00    | \$259,541.99                             | \$259,541.99    | 3.60%            | 3.384<br>3.191        | \$93.50<br>\$257,136.00       | (+ , /                     | 2.24%          | Aaa<br>AA+                |
| 91282CFH9   | UST 3.125%<br>08/31/2027 | 1/20/2023<br>1/23/2023            | \$250,000.00    | \$245,097.66                             | \$245,097.66    | 3.59%            | 3.427<br>3.194        | \$96.20<br>\$240,497.50       | (+ //                      | 2.09%          | Aaa<br>AA+                |
|             | SubTotal                 |                                   | \$3,155,000.00  | \$3,045,672.87                           | \$3,045,672.87  | 3.94%            |                       | \$3,029,932.90                | (\$15,739.97)              | 26.36%         |                           |
| Grand Total |                          |                                   | \$11,891,616.12 | \$11,460,476.33                          | \$11,460,476.33 | 4.24%            |                       | \$11,496,029.34               | \$35,553.01                | 100.00%        |                           |