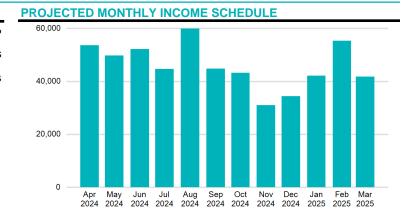

#### **PROJECTED INCOME SCHEDULE**

| CUSIP     | SECURITY DESCRIPTION  | Apr 2024 | May 2024 | Jun 2024 | Jul 2024 | Aug 2024 | Sep 2024 | Oct 2024 | Nov 2024 | Dec 2024 | Jan 2025 | Feb 2025 | Mar 2025 |
|-----------|-----------------------|----------|----------|----------|----------|----------|----------|----------|----------|----------|----------|----------|----------|
| 91282CEN7 | UST 2.750% 04/30/2027 | 4,813    |          |          |          |          |          | 4,813    |          |          |          |          |          |
| 91282CEQ0 | UST 2.750% 05/15/2025 |          | 4,125    |          |          |          |          |          | 4,125    |          |          |          |          |
| 91282CET4 | UST 2.625% 05/31/2027 |          | 5,906    |          |          |          |          |          | 5,906    |          |          |          |          |
| 91282CEU1 | UST 2.875% 06/15/2025 |          |          | 4,672    |          |          |          |          |          | 4,672    |          |          |          |
| 91282CEW7 | UST 3.250% 06/30/2027 |          |          | 4,875    |          |          |          |          |          | 4,875    |          |          |          |
| 91282CFB2 | UST 2.750% 07/31/2027 |          |          |          | 5,500    |          |          |          |          |          | 5,500    |          |          |
| 91282CFE6 | UST 3.125% 08/15/2025 |          |          |          |          | 5,078    |          |          |          |          |          | 5,078    |          |
| 91282CFH9 | UST 3.125% 08/31/2027 |          |          |          |          | 4,688    |          |          |          |          |          | 4,688    |          |
| 91282CFK2 | UST 3.500% 09/15/2025 |          |          |          |          |          | 5,250    |          |          |          |          |          | 5,250    |
| 91282CFQ9 | UST 4.375% 10/31/2024 | 7,109    |          |          |          |          |          | 6,805    |          |          |          |          |          |
| TOTAL     |                       | 53,646   | 49,754   | 52,221   | 44,712   | 59,936   | 44,794   | 43,198   | 31,063   | 34,350   | 42,149   | 55,311   | 41,822   |