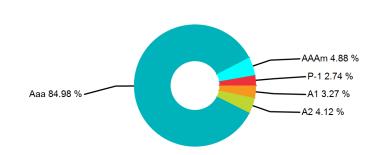

#### **CREDIT QUALITY**

Apr May Jun

11,460,476.33

## **POSITION STATEMENT**

| CUSIP        | Security<br>Description    | Trade Date/<br>Settlement<br>Date | Par Value    | Principal Cost/<br>Purchased<br>Interest | Total Cost   | Yield at<br>Cost | Maturity/<br>Duration | Market Price/<br>Market Value | Unrealized Gain/<br>(Loss) | % of<br>Assets | Moody's/<br>S&P<br>Rating |
|--------------|----------------------------|-----------------------------------|--------------|------------------------------------------|--------------|------------------|-----------------------|-------------------------------|----------------------------|----------------|---------------------------|
| Cash and Cas | sh Equivalents             |                                   |              |                                          |              |                  |                       |                               |                            |                |                           |
| 31846V567    | First American Funds, Inc. | 3/28/2024<br>3/28/2024            | \$560,616.12 | \$560,616.12                             | \$560,616.12 | 5.19%            | 0.003<br>0.003        | \$1.00<br>\$560,616.12        | \$0.00                     | 4.88%          | AAAm                      |
|              | SubTotal                   |                                   | \$560,616.12 | \$560,616.12                             | \$560,616.12 | 5.19%            |                       | \$560,616.12                  | \$0.00                     | 4.88%          |                           |
| Agency Bond  | I                          |                                   |              |                                          |              |                  |                       |                               |                            |                |                           |
| 3130A1XJ2    | FHLB 2.875%<br>06/14/2024  | 10/31/2023<br>11/1/2023           | \$60,000.00  | \$59,038.86                              | \$59,038.86  | 5.54%            | 0.214<br>0.210        | \$99.46<br>\$59,676.60        | \$637.74                   | 0.52%          | Aaa<br>AA+                |
| 3134GXJJ4    | FMCC 0.320%<br>06/28/2024  | 1/30/2023<br>1/31/2023            | \$250,000.00 | \$234,920.00                             | \$234,920.00 | 4.80%            | 0.252<br>0.248        | \$98.71<br>\$246,772.50       | \$11,852.50                | 2.15%          | Aaa<br>AA+                |
| 3135G0ZR7    | FNMA 2.625%<br>09/06/2024  | 10/16/2023<br>10/17/2023          | \$140,000.00 | \$136,560.20                             | \$136,560.20 | 5.50%            | 0.444<br>0.435        | \$98.87<br>\$138,412.40       | \$1,852.20                 | 1.20%          | Aaa<br>AA+                |
| 3130AXMP0    | FHLB 5.375%<br>10/30/2024  | 10/26/2023<br>10/30/2023          | \$150,000.00 | \$149,880.42                             | \$149,880.42 | 5.46%            | 0.592<br>0.566        | \$100.13<br>\$150,198.00      | \$317.58                   | 1.31%          | Aaa<br>AA+                |
| 3133EPA70    | FFCB 5.375%<br>11/01/2024  | 10/31/2023<br>11/1/2023           | \$150,000.00 | \$149,908.35                             | \$149,908.35 | 5.44%            | 0.597<br>0.571        | \$100.12<br>\$150,180.00      | \$271.65                   | 1.31%          | Aaa<br>AA+                |
| 3133EN6N5    | FFCB 4.250%<br>11/20/2024  | 1/25/2023<br>1/26/2023            | \$170,000.00 | \$169,727.32                             | \$169,727.32 | 4.35%            | 0.649<br>0.624        | \$99.40<br>\$168,986.80       | (\$740.52)                 | 1.47%          | Aaa<br>AA+                |
| 3130ATUR6    | FHLB 4.625%<br>12/13/2024  | 1/25/2023<br>1/26/2023            | \$170,000.00 | \$170,776.85                             | \$170,776.85 | 4.36%            | 0.712<br>0.685        | \$99.60<br>\$169,316.60       | (\$1,460.25)               | 1.47%          | Aaa<br>AA+                |
| 3133EMUP5    | FFCB 0.710%<br>04/01/2025  | 1/23/2023<br>1/24/2023            | \$195,000.00 | \$180,082.50                             | \$180,082.50 | 4.42%            | 1.011<br>0.983        | \$95.78<br>\$186,767.10       | \$6,684.60                 | 1.62%          | Aaa<br>AA+                |
| 3130ARMW8    | FHLB 2.850%<br>04/28/2025  | 1/30/2023<br>1/31/2023            | \$235,000.00 | \$226,960.65                             | \$226,960.65 | 4.47%            | 1.085<br>1.040        | \$98.03<br>\$230,377.55       | \$3,416.90                 | 2.00%          | Aaa<br>AA+                |
| 742651DW9    | PEFCO 3.250%<br>06/15/2025 | 1/20/2023<br>1/23/2023            | \$180,000.00 | \$175,633.20                             | \$175,633.20 | 4.33%            | 1.216<br>1.165        | \$98.05<br>\$176,493.60       | \$860.40                   | 1.54%          | Aaa<br>AA+                |
| 3130APGQ2    | FHLB 0.875%<br>10/21/2025  | 1/30/2023<br>1/31/2023            | \$385,000.00 | \$351,220.10                             | \$351,220.10 | 4.33%            | 1.567<br>1.517        | \$94.02<br>\$361,973.15       |                            | 3.15%          | Aaa<br>AA+                |
| 3135GA3X7    | FNMA 0.570%<br>11/17/2025  | 1/30/2023<br>1/31/2023            | \$169,000.00 | \$153,394.54                             | \$153,394.54 | 4.10%            | 1.641<br>1.595        | \$93.50<br>\$158,009.93       | \$4,615.39                 | 1.37%          | Aaa<br>AA+                |
| 3130ATUC9    | FHLB 4.500%<br>12/12/2025  | 1/24/2023<br>1/25/2023            | \$170,000.00 | \$172,454.80                             | \$172,454.80 | 3.96%            | 1.710<br>1.607        | \$99.54<br>\$169,218.00       | (\$3,236.80)               | 1.47%          | Aaa<br>AA+                |
| 3130ALVL5    | FHLB 0.910%<br>12/30/2025  | 1/23/2023<br>1/24/2023            | \$235,000.00 | \$213,718.40                             | \$213,718.40 | 4.22%            | 1.759<br>1.698        | \$93.32<br>\$219,304.35       | \$5,585.95                 | 1.91%          | Aaa<br>AA+                |