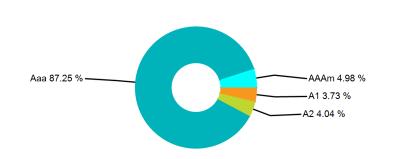

rior Month Management Fees | (956.20)      |  |  |  |  |  |  |  |

| <b>Ending Book Value</b>    | 13,653,681.44 |
|-----------------------------|---------------|
| Gross Interest Earnings     | 25,100.82     |
| Realized Gains/Losses       | 6,371.28      |
| Prior Month Custodian Fees  | (118.40)      |
| Prior Month Management Fees | (956.20)      |
| Withdrawals                 |               |
| Contributions               |               |

#### **PORTFOLIO CHARACTERISTICS**

| FORTI OLIO CHARACTERISTICS   |          |
|------------------------------|----------|
| Portfolio Yield to Maturity  | 4.12%    |
| Portfolio Effective Duration | 1.79 yrs |
| Weighted Average Maturity    | 1.90 yrs |



#### **SECTOR ALLOCATION**



#### **MATURITY DISTRIBUTION**



#### **CREDIT QUALITY**



## **PROJECTED INCOME SCHEDULE**



| CUSIP     | SECURITY DESCRIPTION                                               | Apr 2024 | May 2024 | Jun 2024 | Jul 2024 | Aug 2024 | Sep 2024 | Oct 2024 | Nov 2024 | Dec 2024 | Jan 2025 | Feb 2025 | Mar 2025 |
|-----------|--------------------------------------------------------------------|----------|----------|----------|----------|----------|----------|----------|----------|----------|----------|----------|----------|
| 14913R2Z9 | Caterpillar Financial<br>Services Corporation<br>3.650% 08/12/2025 |          |          |          |          | 5,749    |          |          |          |          |          | 5,749    |          |
| 24422EWJ4 | John Deere Capital<br>Corporation 4.050%<br>09/08/2025             |          |          |          |