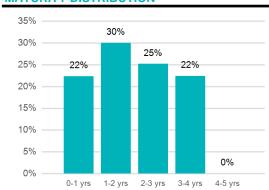

|  |  |  |  |  |  |  |
| Prior Month Management Fees | (956.20)      |  |  |  |  |  |  |  |

| <b>Ending Book Value</b>    | 13,653,681.44 |
|-----------------------------|---------------|
| Gross Interest Earnings     | 25,100.82     |
| Realized Gains/Losses       | 6,371.28      |
| Prior Month Custodian Fees  | (118.40)      |
| Prior Month Management Fees | (956.20)      |
| Withdrawals                 |               |
| Contributions               |               |

#### **PORTFOLIO CHARACTERISTICS**

| FORTI OLIO CHARACTERISTICS   |          |
|------------------------------|----------|
| Portfolio Yield to Maturity  | 4.12%    |
| Portfolio Effective Duration | 1.79 yrs |
| Weighted Average Maturity    | 1.90 yrs |



#### **SECTOR ALLOCATION**



#### **MATURITY DISTRIBUTION**



#### **CREDIT QUALITY**



## **PROJECTED INCOME SCHEDULE**



| CUSIP     | SECURITY DESCRIPTION                                               | Apr 2024 | May 2024 | Jun 2024 | Jul 2024 | Aug 2024 | Sep 2024 | Oct 2024 | Nov 2024 | Dec 2024 | Jan 2025 | Feb 2025 | Mar 2025 |
|-----------|--------------------------------------------------------------------|----------|----------|----------|----------|----------|----------|----------|----------|----------|----------|----------|----------|
| 14913R2Z9 | Caterpillar Financial<br>Services Corporation<br>3.650% 08/12/2025 |          |          |          |          | 5,749    |          |          |          |          |          | 5,749    |          |
| 24422EWJ4 | John Deere Capital<br>Corporation 4.050%<br>09/08/2025             |